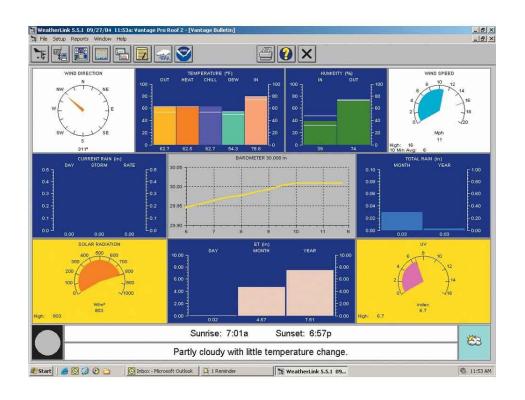

## **Description**

An optional module that can be added on to an existing WeatherLink installation. This module adds specialised reports for farmers, growers, and turf managers.

The module lets you view reports such as evapotranspiration and leaf wetness hours and lets you enter thresholds and start and end dates to better customise your reporting tools.

#### **Additional Information**

| Promotion   | This product has been superseded by WeatherLink Pro+                                                                                                                                                                                                                                                                                                                                                                                                                                                                                                                                                   |
|-------------|--------------------------------------------------------------------------------------------------------------------------------------------------------------------------------------------------------------------------------------------------------------------------------------------------------------------------------------------------------------------------------------------------------------------------------------------------------------------------------------------------------------------------------------------------------------------------------------------------------|
| Brand       | Davis Instruments                                                                                                                                                                                                                                                                                                                                                                                                                                                                                                                                                                                      |
| Explanation | This optional software module adds specialised reports for farmers, growers, and turf managers. With a user-defined 24-hour period and growing season you can track the weather according to your needs not the calendar's.  You'll get evapotranspiration, chilling requirement, leaf wetness hours, and soil temperature hours—all with user-entered thresholds and starting and ending dates. Plus growing degree-days and temperature-humidity hours (with user-entered names of crops, pests, or diseases) and crop water management (with irrigation values and user-entered K-factor profiles). |
| Contents    | Software CD                                                                                                                                                                                                                                                                                                                                                                                                                                                                                                                                                                                            |