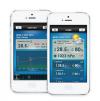

#### View the last 7 day history via the app

The EMR211X features Bluetooth Low Energy (BLE), allowing you to view your weather information on the smartphone app. The app will shows you temperature in up to 5\* locations with a 7 day history and a data logger all from the your smartphone or tablet.