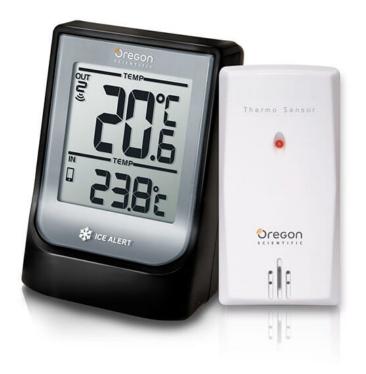

### **Description**

The Oregon Scientific EMR211X combines a wireless indoor / outdoor thermometer with the latest Bluetooth technology allowing you to monitor your local temperature on your smart phone or tablet as well at the station itself. The Ice Alert feature also lets you know when temperatures near freezing.

| Outdoor Unit | *The Oregon Scientific EMR211X can be paired with up to 3 x THN132N sensors.  This package includes one THN132N outdoor temperature sensor.  In order to use the remaining 4th and 5th channels, you will need to purchase BTHGN129 sensors. Purchasing optional BTHGN129 sensors also provides you with additional features: Weather Forecast, Barometric Pressure, Outdoor Humidity; all viewable on your smartphone.  Additional sensors can be selected from the options above. |
|--------------|-------------------------------------------------------------------------------------------------------------------------------------------------------------------------------------------------------------------------------------------------------------------------------------------------------------------------------------------------------------------------------------------------------------------------------------------------------------------------------------|
| Sensors      | Sensor transmission range up to 30m (98ft)                                                                                                                                                                                                                                                                                                                                                                                                                                          |
| Dimensions   | 96 x 50 x 22 mm                                                                                                                                                                                                                                                                                                                                                                                                                                                                     |
| Batteries    | 1 x AA battery                                                                                                                                                                                                                                                                                                                                                                                                                                                                      |
| Power        | Battery only                                                                                                                                                                                                                                                                                                                                                                                                                                                                        |