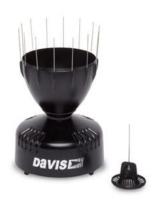

# **Davis AeroCone Rain Collector Cone Replacement Kit 6462**

## **Description**

Replace your old rain cone with our improved design offering greater accuracy in strong wind conditions.

This kit includes the rain cone with grip grooves and Davis logo, bird spikes, and debris screen.

Vantage Pro2 rain collector base required.

Compatible with all cabled and wireless Vantage Pro2 and stand-alone rain collectors, as well as all original Vantage Pro weather stations.

#### Additional Information

| Brand        | Davis Instruments                                                                                                                                                                                                                                                                                                                                                                                          |
|--------------|------------------------------------------------------------------------------------------------------------------------------------------------------------------------------------------------------------------------------------------------------------------------------------------------------------------------------------------------------------------------------------------------------------|
| Contents     | This kit includes the redesigned rain cone with grip grooves and Davis logo, bird spikes, and a lock-in-place debris screen to keep it from falling off being blown out.  The grip grooves make removing the cone easier. Bird spikes keep feathered friends from getting comfortable on your rain collector, and the improved debris screen keeps rain flowing through the collector without falling out. |
| Explanation  | More Accuracy in High Winds Improved design is more accurate in strong winds. When your console says, "hold onto your hat" you'll be getting the most accurate data with this cone! The new shape allows wind to flow around the cone, reducing turbulence and friction at the mouth of the collector. All new Vantage Pro2 weather stations now come with this improved rain collector!                   |
| Ideal For    | Amateur, Interested                                                                                                                                                                                                                                                                                                                                                                                        |
| Measurements | Rainfall                                                                                                                                                                                                                                                                                                                                                                                                   |
| Power        | Battery only                                                                                                                                                                                                                                                                                                                                                                                               |