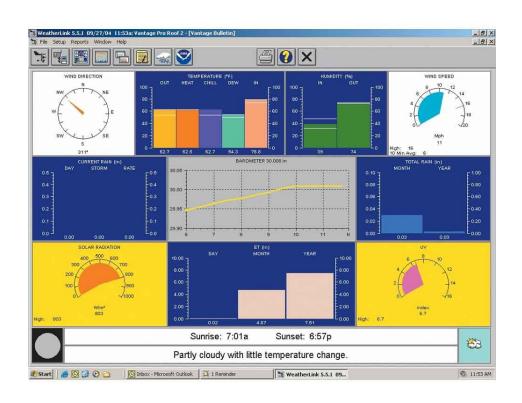

## **Description**

Data logger and software required to connect your Vantage Pro2 to a computer. The logger fits neatly into the weather station console or Envoy, storing weather data even when it's not connected to your PC. Later, download the data and use the software to create graphs, generate summaries, and more.

Data logger simultaneously logs and stores the data, which can later be downloaded to your PC for all the graphing, charting, and analysis included with the standard WeatherLink.

#### **Expanded Reporting**

- **More Weather Data**. View weather information not available on the console, including heating degree days, cooling degree days, and heating demand.
- **Optional Sensor Reporting.** With optional UV and solar radiation sensors, get details on sunburn risk and solar energy.
- **Moon Phase**. With Vantage Pro2 and Vantage Vue, you can see the phase of the moon right on the console.

#### Analysing, Storing and Sharing Your Weather Data

- **Create Your Own Reports**. Data can be exported to most popular spreadsheets, databases, and word processing programs.
- **Weather Website**. Create a weather website or post weather conditions to a LAN. Add graphs, text lines, or scrolling ticker tapes, and upload other files (such as webcam images) along with weather data.