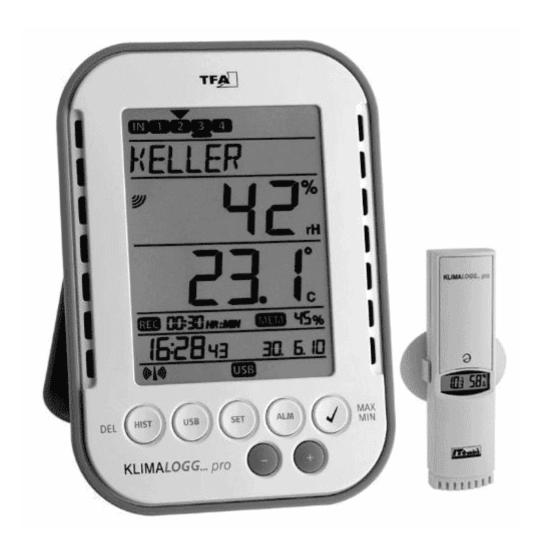

#### **Main Unit**

#### TFA KlimaLogg Pro Thermo-Hygrometer with Data Logger

Temperature humidity datalogger, with wireless Windows PC connection and software. Connect up to 8 remote transmitters to monitor outdoors/ different rooms/ your greenhouse/ horsebox etc.