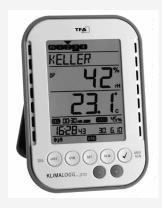

#### **Main Unit**

#### TFA KlimaLogg Pro Thermo-Hygrometer with Data Logger

Temperature humidity datalogger, with wireless Windows PC connection and software. Connect up to 8 remote transmitters to monitor outdoors/ different rooms/ your greenhouse/ horsebox etc.