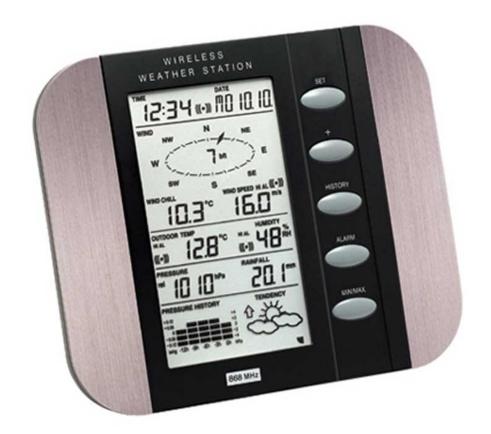

## **Short Description**

Replacement Console for the WS1600.

## **Description**

Replacement or additional wireless display console for the WS-1600 weather station.