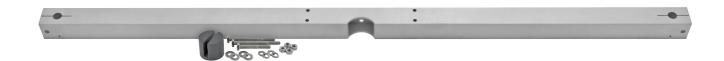

### **Short Description**

For use with Onset tripods or masts, the full cross arm assures unobstructed wind measurement. Full cross arm (91.2cm/36in) provides mounting for two wind sensors.

# **Description**

For use with Onset tripods or masts, the full cross arm assures unobstructed wind measurement. Full cross arm (91.2cm/36in) provides mounting for two wind sensors.