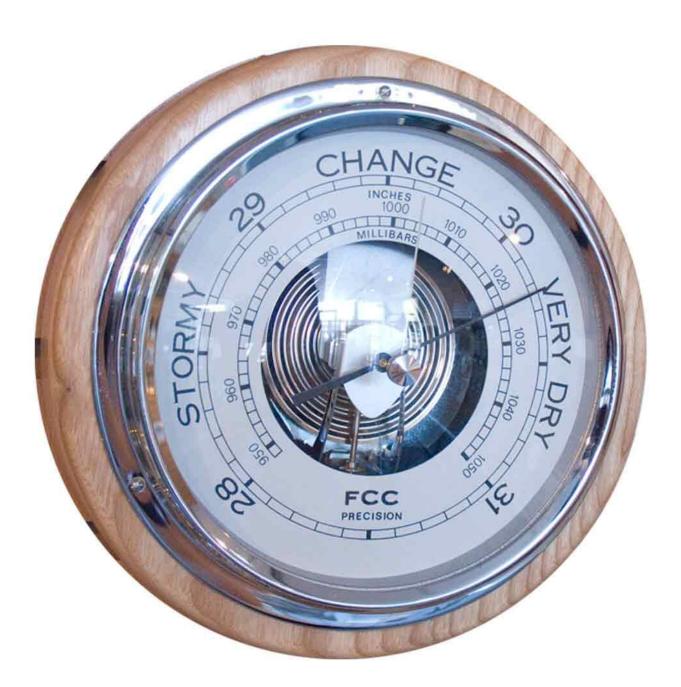

# FCC Barometer Mounted on Ash Wood (17cm)

## **Short Description**

Barometer mounted on ash 'Pocket Watch' style base. Instruments 170mm in Diameter.

### Description

Wall mounted Barometer. Solid ash round mount. White dial and chrome bezel & pointer. Dial is open revealing chrome mechanism.

Elegant design – for home use.

Matching Clock and Time & Tide Clock available.

# **Additional Information**

| Brand        | FCC                                                                                                                                                                                                                                                                                                                                                                                                                                                                                                                                                                                                                                                                                                                                                                                                                                                                                                                                                                                                                                                                                                                                                                                                                                                                                                                                                                 |
|--------------|---------------------------------------------------------------------------------------------------------------------------------------------------------------------------------------------------------------------------------------------------------------------------------------------------------------------------------------------------------------------------------------------------------------------------------------------------------------------------------------------------------------------------------------------------------------------------------------------------------------------------------------------------------------------------------------------------------------------------------------------------------------------------------------------------------------------------------------------------------------------------------------------------------------------------------------------------------------------------------------------------------------------------------------------------------------------------------------------------------------------------------------------------------------------------------------------------------------------------------------------------------------------------------------------------------------------------------------------------------------------|
| Explanation  | Wall mounted Barometer. Solid ash mount. White dial<br>and chrome bezel & pointer. Has open dial revealing<br>attractive chrome mechanism.<br>Matching wall mounted Clock and Time & Tide Clock<br>available<br>Barometers make useful gifts for anyone involved in<br>outdoor activities or involved with animal care:<br>farmers, equestrian, golfers, gardeners, walkers<br>Barometers read the pressure of<br>the immediate location where placed. It will advise you<br>of what weather to expect in the next 12 – 24 hours<br>How to ready your barometer: The chrome pointer in<br>the glass should be turned so that it rests directly above<br>the black barometer pointer. The chrome pointer acts<br>as a marker enabling you to remember today's<br>pressure when you next look at your barometer. You<br>can thus see whether the pressure is rising or falling<br>and how significant a rise or fall in pressure has<br>occurred. A rapid increase in pressure indicates a<br>short period of good weather and a fast decrease<br>indicates storms and strong winds approaching.<br>A slow, constant increase in pressure indicates a period<br>of settled, dry, sunny weather, whereas a steady<br>decrease indicates persistent bad weather.<br>If the pressure falls considerably below 1000 millibars,<br>you can expect storms and strong winds. |
| Ideal For    | Interested, Decorative                                                                                                                                                                                                                                                                                                                                                                                                                                                                                                                                                                                                                                                                                                                                                                                                                                                                                                                                                                                                                                                                                                                                                                                                                                                                                                                                              |
|              | Barometer with chrome bezel mounted on Ash 'Pocket<br>Watch' style base.                                                                                                                                                                                                                                                                                                                                                                                                                                                                                                                                                                                                                                                                                                                                                                                                                                                                                                                                                                                                                                                                                                                                                                                                                                                                                            |
| Indoor Unit  | The barometer has a visible mechanism and the readings are shown in inches of mercury, hPa/mbar.                                                                                                                                                                                                                                                                                                                                                                                                                                                                                                                                                                                                                                                                                                                                                                                                                                                                                                                                                                                                                                                                                                                                                                                                                                                                    |
|              | Matching Quartz Clock and Tide Clock available.                                                                                                                                                                                                                                                                                                                                                                                                                                                                                                                                                                                                                                                                                                                                                                                                                                                                                                                                                                                                                                                                                                                                                                                                                                                                                                                     |
| Finish       | White coloured face and chrome bezel mounted on Ash<br>'Pocket Watch' style base.                                                                                                                                                                                                                                                                                                                                                                                                                                                                                                                                                                                                                                                                                                                                                                                                                                                                                                                                                                                                                                                                                                                                                                                                                                                                                   |
| Dimensions   | 120mm dia dial in a 170mm dia case                                                                                                                                                                                                                                                                                                                                                                                                                                                                                                                                                                                                                                                                                                                                                                                                                                                                                                                                                                                                                                                                                                                                                                                                                                                                                                                                  |
| Power        | Battery Only                                                                                                                                                                                                                                                                                                                                                                                                                                                                                                                                                                                                                                                                                                                                                                                                                                                                                                                                                                                                                                                                                                                                                                                                                                                                                                                                                        |
| Installation | Suitable for wall hanging only.                                                                                                                                                                                                                                                                                                                                                                                                                                                                                                                                                                                                                                                                                                                                                                                                                                                                                                                                                                                                                                                                                                                                                                                                                                                                                                                                     |