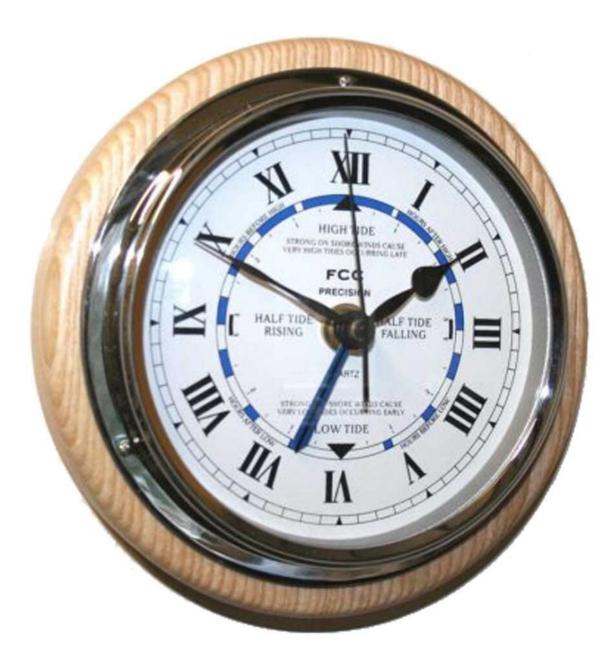

# **Short Description**

Tide Clock mounted on ash 'Pocket Watch' style base. Instruments 170mm in Diameter.

## Description

Tide Clock with chrome bezel mounted on ash 'Pocket Watch' style base.

#### **Additional Information**

| Promotion    | This product has been discontinued. For alternatives, please see Wall Clocks                                                                                           |
|--------------|------------------------------------------------------------------------------------------------------------------------------------------------------------------------|
| Brand        | FCC                                                                                                                                                                    |
| Ideal For    | Interested, Decorative                                                                                                                                                 |
|              | Tide Clock with chrome bezel mounted on Ash 'Pocket<br>Watch' style base.                                                                                              |
| Indoor Unit  | The tide clock is powered by an AA battery (included)<br>and has roman numerals. A sweep hand indicates time<br>and an additional hand indicate the state of the tide. |
|              | Matching Barometer and Quartz Clock available.                                                                                                                         |
| Finish       | White coloured face and chrome bezel mounted on Ash<br>'Pocket Watch' style base.                                                                                      |
| Dimensions   | 120mm dia dial in a 170mm dia case                                                                                                                                     |
| Power        | Battery Only                                                                                                                                                           |
| Installation | Suitable for wall hanging only.                                                                                                                                        |