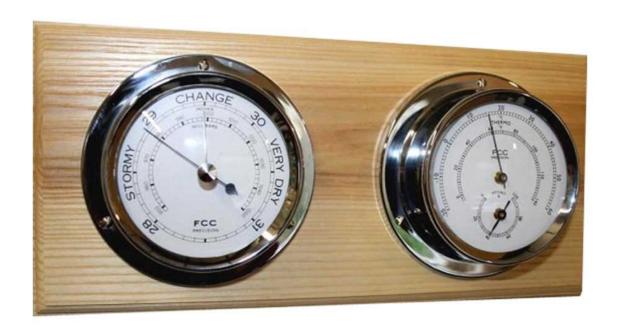

### **Description**

Chrome plated bulkhead style Barometer & Thermo/Hygro mounted on Ash.

#### **Additional Information**

| Promotion    | This product has been discontinued. For alternatives, please see Barometers                                                                                                                                                                                                                                                                                         |
|--------------|---------------------------------------------------------------------------------------------------------------------------------------------------------------------------------------------------------------------------------------------------------------------------------------------------------------------------------------------------------------------|
| Brand        | FCC                                                                                                                                                                                                                                                                                                                                                                 |
| Ideal For    | Interested, Decorative                                                                                                                                                                                                                                                                                                                                              |
| Indoor Unit  | Chrome plated bulkhead style Barometer and Thermo/Hygro with white coloured faces mounted together on an ash woodbase.  Readings are shown in inches of mercury and hPa/mbar, degrees C and F, and %RH.  The quartz clock is powered by an LR1 battery (included) and has roman numerals and a sweep hand.  Individual Barometer, Clock and Thermo/Hygro available. |
| Finish       | Chrome plated instruments mounted on an ash wood base.                                                                                                                                                                                                                                                                                                              |
| Dimensions   | Wooden base 300mm x 140mm, with instruments 85mm dia dial in a 110mm dia case, 56mm deep                                                                                                                                                                                                                                                                            |
| Power        | Battery Only                                                                                                                                                                                                                                                                                                                                                        |
| Installation | Suitable for wall hanging only.                                                                                                                                                                                                                                                                                                                                     |