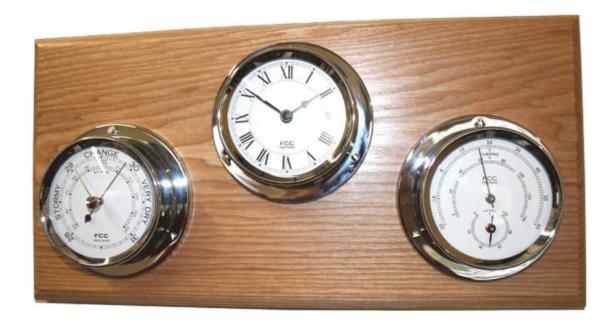

## **Short Description**

Chrome plated bulkhead style Barometer, Clock & Thermo/Hyrgo mounted on Ash.

### **Description**

Chrome plated bulkhead style Barometer, Clock & Thermo/Hyrgo mounted on Ash

#### **Additional Information**

| Promotion    | This product has been discontinued. For alternatives, please see Barometers                             |
|--------------|---------------------------------------------------------------------------------------------------------|
| Brand        | FCC                                                                                                     |
| Ideal For    | Interested, Decorative                                                                                  |
| Indoor Unit  | Chrome plated bulkhead style instruments with white coloured faces mounted together on an ash woodbase. |
|              | Readings are shown in inches of mercury and hPa/mbar, degrees C and F, and %RH.                         |
|              | The quartz clock is powered by an LR1 battery (included) and has roman numerals and a sweep hand.       |
|              | Individual Barometer, Clock and Thermo/Hygro available.                                                 |
| Finish       | Chrome plated instruments mounted on an ash wood base.                                                  |
| Dimensions   | Wooden base 390mm x 200mm, with instruments 85mm dia dial in a 110mm dia case, 56mm deep                |
| Power        | Battery Only                                                                                            |
| Batteries    | LR1 battery for clocks included by Weather Shop                                                         |
| Installation | Suitable for wall hanging only.                                                                         |