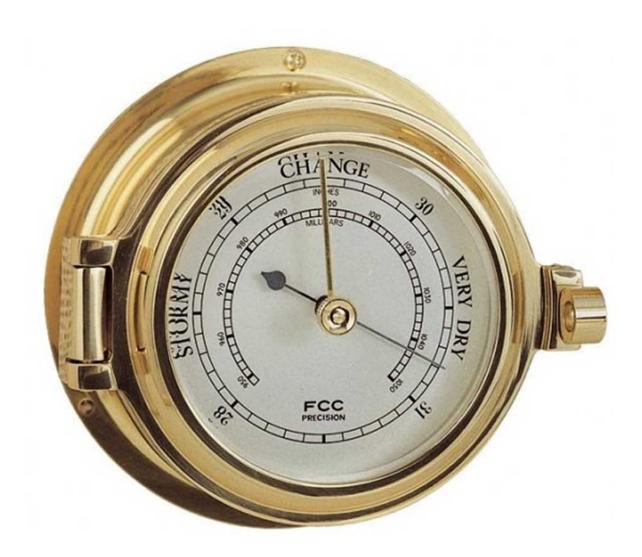

# FCC Hinged Door Cast Brass Marine-grade **Barometer 115mm diameter)**

#### **Short Description**

Quality, heavy cast brass case fitted with rubber sealing ring to prevent moisture entering the mechanism.

Overall dimension: 115mm

Dial: 75mm

#### **Description**

Brass marine Barometer. Precision aneroid Barometer.

Quality, heavy cast brass case fitted with rubber sealing ring to prevent moisture entering the mechanism.

Barometer case is lacquered and varnished giving a highly polished appearance that will not corrode in a marine environment.

Hinged door design makes easy access to instrument for calibration without having to remove the barometer from the bulkhead.

Supplied with three brass screws for flange mounting.

Matching Clock, Hygrometer/Thermometer and Tide Clock available.

## **Additional Information**

| Brand                   | FCC                                                                           |
|-------------------------|-------------------------------------------------------------------------------|
| Ideal For               | Professional, Amateur, Interested, Decorative                                 |
| Barometer Style         | Traditional                                                                   |
| Barometers Designed for | Traditional                                                                   |
|                         | Heavy cast brass bulkhead style barometer with hinged front access door.      |
| Indoor Unit             | The readings are shown in inches of mercury, hPa/mbar.                        |
|                         | Matching Quartz Clock and Tide Clock are also available.                      |
| Finish                  | Polished and lacquered finish with bevelled glass and white coloured face.    |
| Dimensions              | 75mm dia dial in a 115mm dia case                                             |
| Power                   | Battery Only                                                                  |
| Material                | Brass                                                                         |
| Installation            | Can be hung on a wall hook or screwed to a plaque or bulkhead onboard a boat. |
|                         | The access door allows access to adjustment.                                  |