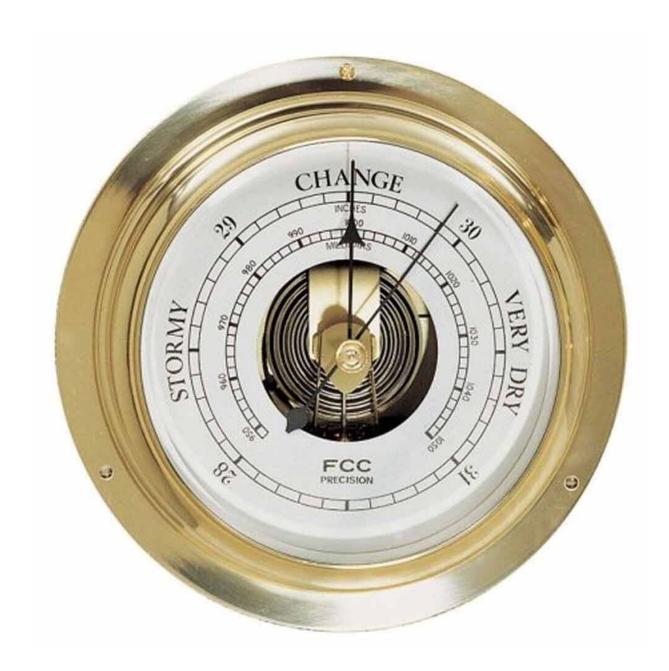

## **Short Description**

205mm in Diameter. Bulkhead style brass barometer.

## **Description**

Large brass barometer in a bulkhead design; makes a statement whether displayed on your boat or at home. Marine quality instrument made of heavy, cast brass which has been lacquered and varnished. The open dial allows the beautiful movement to be seen - a very attractive feature.

Highly polished finish, no maintenance required - just a dust now and then! Features bevelled glass.

Matching Clock and Time & Tide Clock available

Overall Dimension: 205mm

Dial: 145mm

### **Additional Information**

| Brand        | FCC                                                                        |
|--------------|----------------------------------------------------------------------------|
| Ideal For    | Interested, Gardeners, Decorative                                          |
| Indoor Unit  | Heavy cast brass bulkhead style barometer.                                 |
|              | Matching Quartz Clock and Tide Clock available.                            |
| Finish       | Polished and lacquered finish with bevelled glass and white coloured face. |
| Dimensions   | 145mm diameter dial in a 205mm diameter case.                              |
| Power        | Battery only                                                               |
| Installation | Suitable for wall hanging only.                                            |