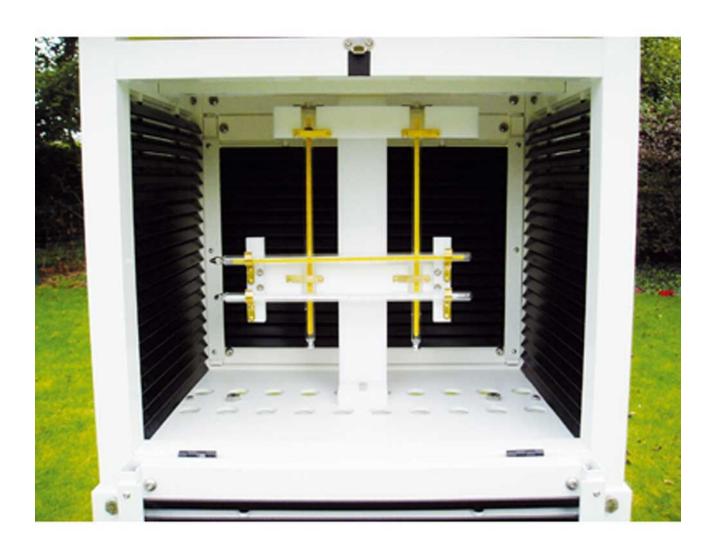

# **Short Description**

For use with either the Excel or Met01 screens. Thermometer support with brass clips.

## **Description**

Thermometer support with brass clips.

For use with either the Excel or Met01 screens.

#### **Additional Information**

| Brand       | MetSpec                                                                                                                                                                                                                                                                 |
|-------------|-------------------------------------------------------------------------------------------------------------------------------------------------------------------------------------------------------------------------------------------------------------------------|
| Promotion   | Special Order Only<br>Approx 6 weeks Lead Time                                                                                                                                                                                                                          |
| Explanation | The standard MetSpec screens are supplied without any internal supports to allow it to house all manner of sensors or recording instruments.  These clips are a standard mounting with brass clips for 4 thermometers.  For use with either the Excel or Met01 screens. |
| Contents    | Thermometer support with brass clips. Please allow approximately 4 weeks for delivery.                                                                                                                                                                                  |