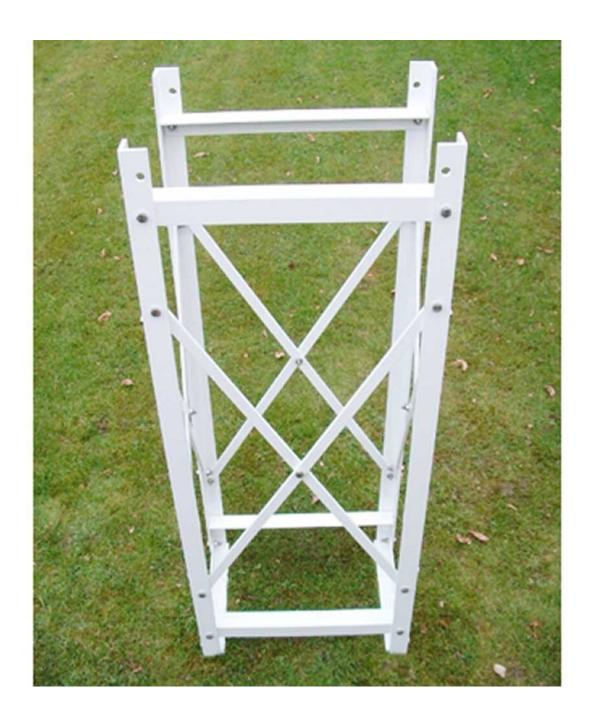

# **Stand for Stevenson Screen MET 01**

## **Short Description**

Polyester powder coated aluminium stand. Made to fit Met01 screens.

### **Description**

Polyester powder coated aluminium stand. Made to fit Met01 screens.

#### **Additional Information**

| Brand       | MetSpec                                                                                                                                                                                                |
|-------------|--------------------------------------------------------------------------------------------------------------------------------------------------------------------------------------------------------|
| Promotion   | Special Order Only<br>Approx 6 weeks Lead Time                                                                                                                                                         |
| Explanation | Polyester powder coated aluminium stand. Made to fit Met01 screens. Please specifiy if you would like your stand to bolts onto or buried into the earth.                                               |
| Contents    | Width 588 mm x depth 411 mm x length 1453 mm ( approx 253 inserted into ground, leaving 1200 mm above ground ). Flat packed weight approx 10.5 kilos. Please allow approximately 4 weeks for delivery. |