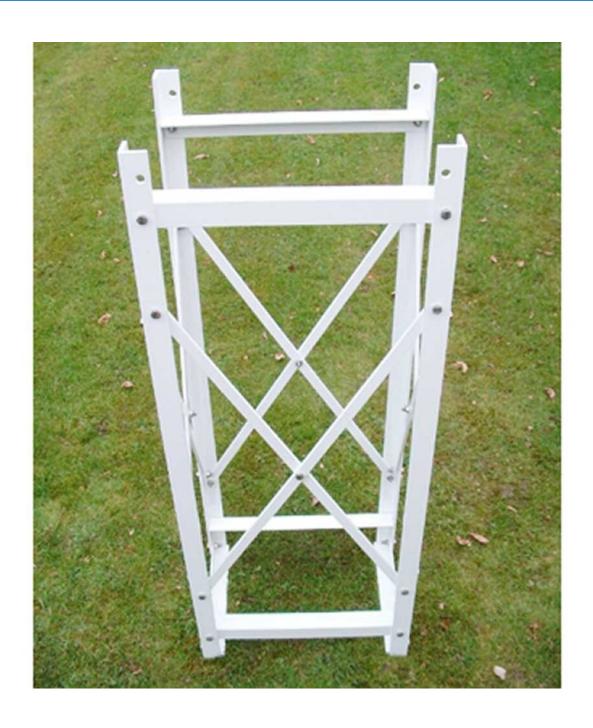

# **Short Description**

Polyester powder coated aluminium stand. Made to fit Excel screens.

## **Description**

Polyester powder coated aluminium stand. Made to fit Excel screens.

#### **Additional Information**

| Brand       | MetSpec                                                                                                                                                                                                          |
|-------------|------------------------------------------------------------------------------------------------------------------------------------------------------------------------------------------------------------------|
| Promotion   | Special Order Only<br>Please call for lead time and price.                                                                                                                                                       |
| Explanation | Polyester powder coated aluminium stand. Made to fit Excel screens. Please specifiy if you would like your stand to bolts onto or buried into the earth.                                                         |
| Contents    | Width 494 mm x depth 316 mm x length 1453 mm ( approx 253 inserted into ground, leaving 1200 mm above the ground ). Flat packed weight approximately 8.5 kilos. Please allow approximately 4 weeks for delivery. |