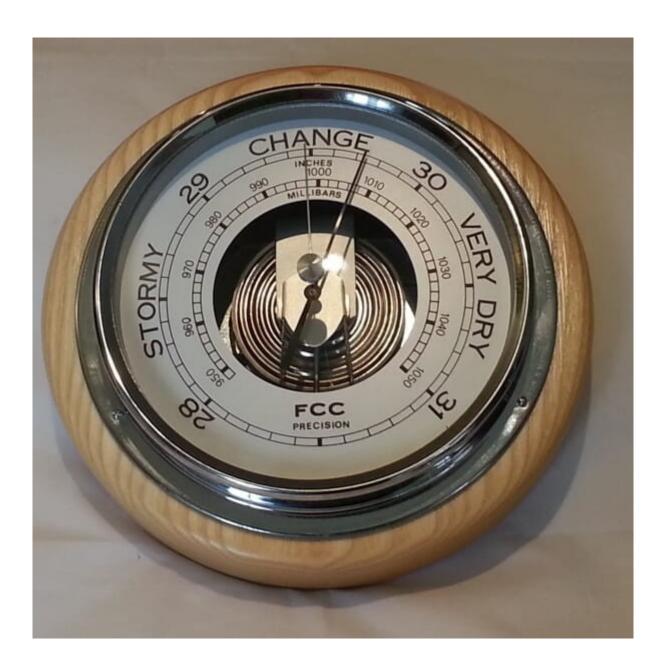

#### **Additional Information**

| Promotion  | This product has been discontinued. See our FC-1035ASH                                                 |
|------------|--------------------------------------------------------------------------------------------------------|
| Contents   | Comes as a single product, matching time and tide clock is available.                                  |
| Finish     | Solid ash round mount. White dial and chrome bezel & pointer. Dial is open revealing chrome mechanism. |
| Dimensions | Overall Dim: 170mm Dial: 120mm                                                                         |
| Power      | Battery Only                                                                                           |