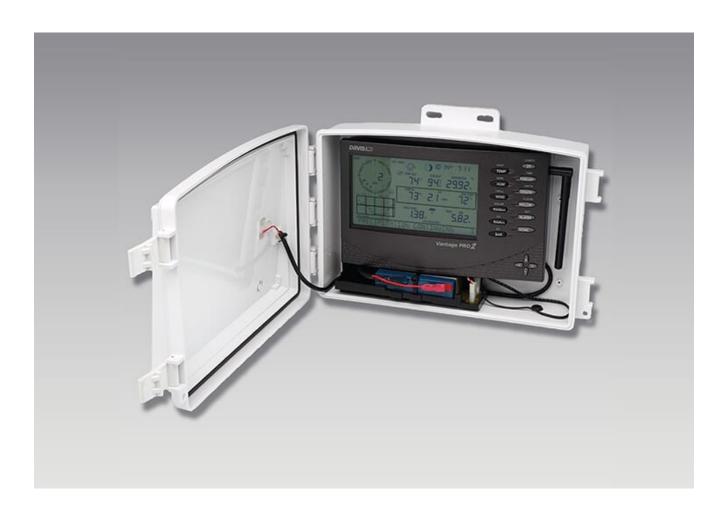

#### Mount your console outside

Mount your wireless console or Weather Envoy outside. The large solar panel powers a wireless console or Weather Envoy inside a weather resistant shelter. (Outdoor sensors are powered by the solar panel on the sensor suite.)