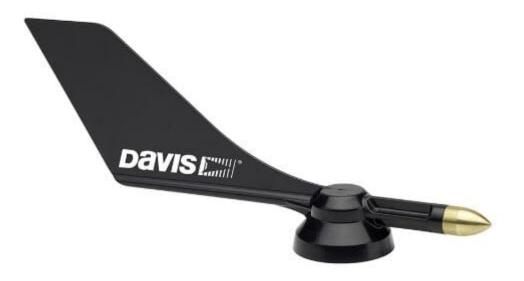

# Davis Wind Vane 7906L (with Davis Logo) for Anemometers with D-shaped Shafts

### **Short Description**

Replacement wind vane with brass tip and logo for Vantage Pro2 anemometers with D-shaped shafts.

## Description

This replacement wind vane for Vantage Pro2 stations includes a brass tip, the Davis logo, and is compatible with anemometers that have D-shaped vane shafts.

This replacement wind vane has a round receptacle that will only fit a D-shaped vane shaft. Please be sure to see the documents in the Resources section below, for compatibility with your station.