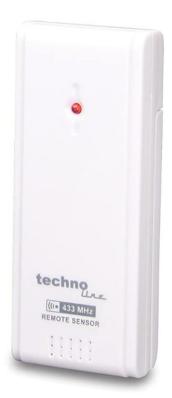

#### **Description**

The WS9767 is a radio controlled alarm clock and temperature station.

- DCF-77 Radio controlled clock with manual setting option
- 12/24 h time display
- Time zone setting (± 12 h)
- Date and weekday display (5 languages)
- Indoor and outdoor temperature display
- MIN/MAX recording
- Temperature tendency display
- Alarm with snooze function
- Low battery indicator
- Expandable 1 x wireless temperature sensor is included; up to two more sensors can be added.
- Wall mounting or table standing

## **Additional Information**

| Brand        | Technoline                                                                                                                                                                                                                                                                                                                          |  |  |
|--------------|-------------------------------------------------------------------------------------------------------------------------------------------------------------------------------------------------------------------------------------------------------------------------------------------------------------------------------------|--|--|
| Contents     | WS9767-IT console, TX960 sensor and batteries                                                                                                                                                                                                                                                                                       |  |  |
| Ideal For    | Amateur, Interested, Gardeners                                                                                                                                                                                                                                                                                                      |  |  |
| Finish       | Black and Silver                                                                                                                                                                                                                                                                                                                    |  |  |
| Dimensions   | Station: 65 x 45 x 165 mm Transmitter: 40 x 22 x 100 mm                                                                                                                                                                                                                                                                             |  |  |
| Batteries    | Temperature Station: 2 x AA. Wireless Temperature Sensor: 2 x AAA (batteries not included)                                                                                                                                                                                                                                          |  |  |
| Power        | Battery Only                                                                                                                                                                                                                                                                                                                        |  |  |
| Outdoor Unit | Up to 30 metres transmission range                                                                                                                                                                                                                                                                                                  |  |  |
| Sensors      | 1 x TX960 temperature sensor is included, to be placed outdoors or in another room, for example a child's bedroom. Up to two more sensors can be added. If you would like to order more than one additionalTX960 sensor, simply tick the box above, then when you get to the Shopping Basket page, change the quantity from 1 to 2. |  |  |