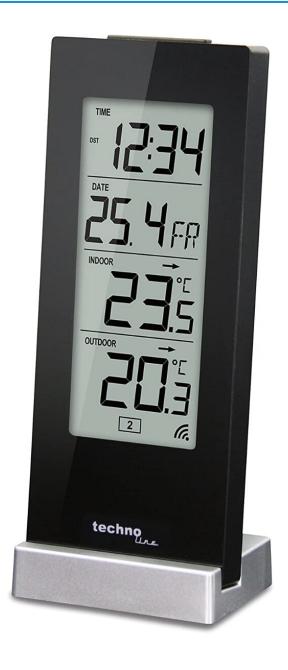

# **Technoline WS 9767 Indoor & Outdoor Temperature Station & Alarm Clock**

#### **Short Description**

Do I need to de-ice the car? Should I put the heating on? Can I let the cat out? Luckily one quick glance at the WS9767 temperature clock in the morning will answer all your questions.

#### **Description**

The WS9767 is a radio controlled alarm clock and temperature station.

- DCF-77 Radio controlled clock with manual setting option
- 12/24 h time display
- Time zone setting (± 12 h)
- Date and weekday display (5 languages)
- Indoor and outdoor temperature display
- MIN/MAX recording
- Temperature tendency display
- Alarm with snooze function
- Low battery indicator
- Expandable 1 x wireless temperature sensor is included; up to two more sensors can be added.
- Wall mounting or table standing