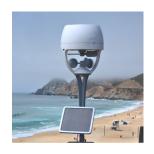

#### **Description**

The BloomSky STORM outdoor unit is a high-precision 4 in 1 wireless weather device that measures real-time UV, Rainfall, Wind Speed & Direction.

The STORM is made up of two separate elements - the outdoor sensor and the indoor unit.

### **Additional Information**

| Promotion    | The BloomSky STORM is no longer available. See our full range of WiFi Weather Stations                                                                                                                                                                                                |
|--------------|---------------------------------------------------------------------------------------------------------------------------------------------------------------------------------------------------------------------------------------------------------------------------------------|
| Brand        | BloomSky                                                                                                                                                                                                                                                                              |
| Ideal For    | Amateur, Gardeners, Agronomy                                                                                                                                                                                                                                                          |
| Indoor Unit  | The indoor unit connects directly to your router or modem via an ethernet cable and transmits the collected data to the BloomSky cloud.                                                                                                                                               |
| Dimensions   | Depth 8.9cm, height 3.8cm                                                                                                                                                                                                                                                             |
| Power        | <ul><li>Input: AC 100-240V 12W</li><li>Adapter output: DC 5V 1A</li></ul>                                                                                                                                                                                                             |
| Outdoor Unit | The outdoor sensor collects and transmits weather data to the indoor unit by SUB1GHz wireless communication.  • Wireless Signal: 868 MHz (UK/Europe), 908 MHz(USA)  • Wireless Range: approximately 100 metres depending on wall materials  • Data upload frequency: every 30 seconds |
| Sensors      | Rainfall, Wind Direction, Wind Speed & UV                                                                                                                                                                                                                                             |
| Dimensions   | Diameter 16.5cm, Height 19cm (without mounting pole)                                                                                                                                                                                                                                  |
| Batteries    | <ul> <li>Internal Li-ion Rechargeable Battery</li> <li>Battery capacity: 3.7 V, 500 mAh (approx. one week<br/>per charge without solar panel attached)</li> </ul>                                                                                                                     |
| Power        | Compact solar panel for continuous operation                                                                                                                                                                                                                                          |