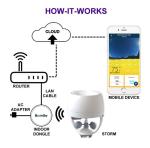

#### THE INNERWORKINGS OF STORM

### **Additional Information**

| Promotion    | The BloomSky STORM is no longer available. See our full range of WiFi Weather Stations                                                                                                                                                                                                |
|--------------|---------------------------------------------------------------------------------------------------------------------------------------------------------------------------------------------------------------------------------------------------------------------------------------|
| Brand        | BloomSky                                                                                                                                                                                                                                                                              |
| Ideal For    | Amateur, Gardeners, Agronomy                                                                                                                                                                                                                                                          |
| Indoor Unit  | The indoor unit connects directly to your router or modem via an ethernet cable and transmits the collected data to the BloomSky cloud.                                                                                                                                               |
| Dimensions   | Depth 8.9cm, height 3.8cm                                                                                                                                                                                                                                                             |
| Power        | <ul><li>Input: AC 100-240V 12W</li><li>Adapter output: DC 5V 1A</li></ul>                                                                                                                                                                                                             |
| Outdoor Unit | The outdoor sensor collects and transmits weather data to the indoor unit by SUB1GHz wireless communication.  • Wireless Signal: 868 MHz (UK/Europe), 908 MHz(USA)  • Wireless Range: approximately 100 metres depending on wall materials  • Data upload frequency: every 30 seconds |
| Sensors      | Rainfall, Wind Direction, Wind Speed & UV                                                                                                                                                                                                                                             |
| Dimensions   | Diameter 16.5cm, Height 19cm (without mounting pole)                                                                                                                                                                                                                                  |
| Batteries    | <ul> <li>Internal Li-ion Rechargeable Battery</li> <li>Battery capacity: 3.7 V, 500 mAh (approx. one week<br/>per charge without solar panel attached)</li> </ul>                                                                                                                     |
| Power        | Compact solar panel for continuous operation                                                                                                                                                                                                                                          |