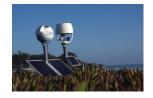

#### **Description**

The BloomSky STORM outdoor unit is a high-precision 4 in 1 wireless weather device that measures real-time UV, Rainfall, Wind Speed & Direction.

The STORM is made up of two separate elements - the outdoor sensor and the indoor unit.

To install your STORM, you will probably need to also purchase a MOUNT depending on your installation location.

The STORM is an accessory to the SKY unit and requires a SKY unit to work.