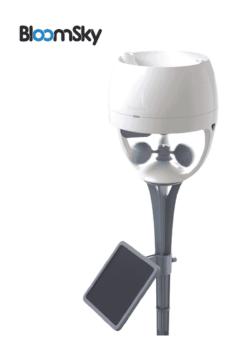

#### **Short Description**

The BloomSky STORM contains sensors for wind speed, wind direction, rainfall and UV. The device is made up of two separate elements - the outdoor sensor and the indoor unit.

#### **Description**

The BloomSky STORM outdoor unit is a high-precision 4 in 1 wireless weather device that measures real-time UV, Rainfall, Wind Speed & Direction.

The STORM is made up of two separate elements - the outdoor sensor and the indoor unit.

### **Additional Information**

| Promotion    | The BloomSky STORM is no longer available. See our full range of WiFi Weather Stations                                                                                                                                                                                                |
|--------------|---------------------------------------------------------------------------------------------------------------------------------------------------------------------------------------------------------------------------------------------------------------------------------------|
| Brand        | BloomSky                                                                                                                                                                                                                                                                              |
| Ideal For    | Amateur, Gardeners, Agronomy                                                                                                                                                                                                                                                          |
| Indoor Unit  | The indoor unit connects directly to your router or modem via an ethernet cable and transmits the collected data to the BloomSky cloud.                                                                                                                                               |
| Dimensions   | Depth 8.9cm, height 3.8cm                                                                                                                                                                                                                                                             |
| Power        | <ul><li>Input: AC 100-240V 12W</li><li>Adapter output: DC 5V 1A</li></ul>                                                                                                                                                                                                             |
| Outdoor Unit | The outdoor sensor collects and transmits weather data to the indoor unit by SUB1GHz wireless communication.  • Wireless Signal: 868 MHz (UK/Europe), 908 MHz(USA)  • Wireless Range: approximately 100 metres depending on wall materials  • Data upload frequency: every 30 seconds |
| Sensors      | Rainfall, Wind Direction, Wind Speed & UV                                                                                                                                                                                                                                             |
| Dimensions   | Diameter 16.5cm, Height 19cm (without mounting pole)                                                                                                                                                                                                                                  |
| Batteries    | <ul> <li>Internal Li-ion Rechargeable Battery</li> <li>Battery capacity: 3.7 V, 500 mAh (approx. one week<br/>per charge without solar panel attached)</li> </ul>                                                                                                                     |
| Power        | Compact solar panel for continuous operation                                                                                                                                                                                                                                          |