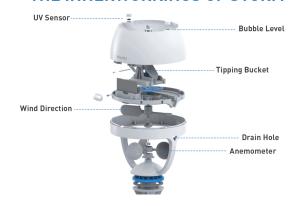

#### THE INNERWORKINGS OF STORM

#### **Short Description**

The BloomSky STORM contains sensors for wind speed, wind direction, rainfall and UV. The device is made up of two separate elements - the outdoor sensor and the indoor unit.

#### **Description**

The BloomSky STORM outdoor unit is a high-precision 4 in 1 wireless weather device that measures real-time UV, Rainfall, Wind Speed & Direction.

The STORM is made up of two separate elements - the outdoor sensor and the indoor unit.

### **Additional Information**

| Promotion    | The BloomSky STORM is no longer available. See our full range of WiFi Weather Stations                                                                                                                                                                                                |
|--------------|---------------------------------------------------------------------------------------------------------------------------------------------------------------------------------------------------------------------------------------------------------------------------------------|
| Brand        | BloomSky                                                                                                                                                                                                                                                                              |
| Ideal For    | Amateur, Gardeners, Agronomy                                                                                                                                                                                                                                                          |
| Indoor Unit  | The indoor unit connects directly to your router or modem via an ethernet cable and transmits the collected data to the BloomSky cloud.                                                                                                                                               |
| Dimensions   | Depth 8.9cm, height 3.8cm                                                                                                                                                                                                                                                             |
| Power        | <ul><li>Input: AC 100-240V 12W</li><li>Adapter output: DC 5V 1A</li></ul>                                                                                                                                                                                                             |
| Outdoor Unit | The outdoor sensor collects and transmits weather data to the indoor unit by SUB1GHz wireless communication.  • Wireless Signal: 868 MHz (UK/Europe), 908 MHz(USA)  • Wireless Range: approximately 100 metres depending on wall materials  • Data upload frequency: every 30 seconds |
| Sensors      | Rainfall, Wind Direction, Wind Speed & UV                                                                                                                                                                                                                                             |
| Dimensions   | Diameter 16.5cm, Height 19cm (without mounting pole)                                                                                                                                                                                                                                  |
| Batteries    | <ul> <li>Internal Li-ion Rechargeable Battery</li> <li>Battery capacity: 3.7 V, 500 mAh (approx. one week<br/>per charge without solar panel attached)</li> </ul>                                                                                                                     |
| Power        | Compact solar panel for continuous operation                                                                                                                                                                                                                                          |