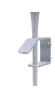

## **Short Description**

BloomSky MOUNT is a mounting kit to secure your BloomSky SKY1, SKY2 and STORM outdoor stations to your roof, fence, railing, or other structures.

#### **Description**

BloomSky MOUNT is a mounting kit to secure your BloomSky SKY1, SKY2 and STORM outdoor stations to your roof, fence, railing, or other structures. Its versatile design is easy to adapt to your environment with no tools required.