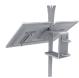

## **Short Description**

BloomSky MOUNT is a mounting kit to secure your BloomSky SKY1, SKY2 and STORM outdoor stations to your roof, fence, railing, or other structures.

#### **Description**

BloomSky MOUNT is a mounting kit to secure your BloomSky SKY1, SKY2 and STORM outdoor stations to your roof, fence, railing, or other structures. Its versatile design is easy to adapt to your environment with no tools required.