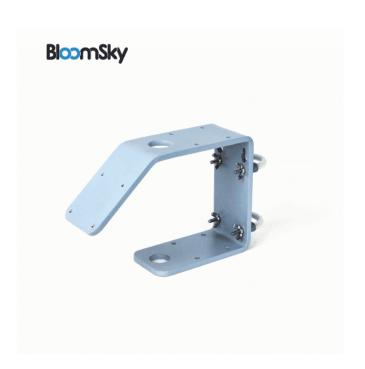

## **Short Description**

BloomSky MOUNT is a mounting kit to secure your BloomSky SKY1, SKY2 and STORM outdoor stations to your roof, fence, railing, or other structures.

#### **Description**

BloomSky MOUNT is a mounting kit to secure your BloomSky SKY1, SKY2 and STORM outdoor stations to your roof, fence, railing, or other structures. Its versatile design is easy to adapt to your environment with no tools required.

# **Additional Information**

| Brand       | BloomSky                                                                                                                                                                                                                                   |
|-------------|--------------------------------------------------------------------------------------------------------------------------------------------------------------------------------------------------------------------------------------------|
| Promotion   | New and exclusive to the Weathershop                                                                                                                                                                                                       |
| Explanation | Structural Features:  Length: 200mm  Width: 60mm  Height: 160mm  Material: aluminum alloy  Better endurance and appearance with rust proof material  Simple installation process but more stable and reliable structure with bolt assembly |
| Contents    | <ul> <li>Mounting hardware</li> <li>U-Bolt assembly</li> <li>Note: If you purchase the Solar Panel with Mounting<br/>Kit, this mounting kit is already included with the solar<br/>panel.</li> </ul>                                       |
| Ideal For   | Amateur, Gardeners, Agronomy                                                                                                                                                                                                               |