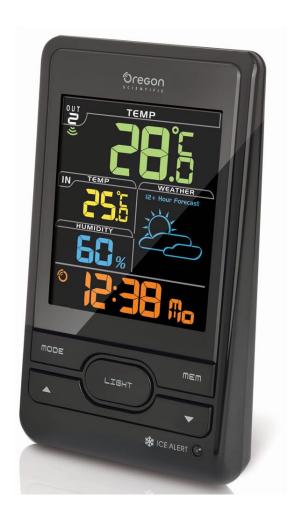

#### **Short Description**

Brighten up your day with the new colour display version of this classic weather station - the new BAR206 includes a forecast & in/out temp all on an easy-to-read colour LCD.

#### **Additional Information**

| Promotion    | This product has been discontinued. See our full range of home weather stations.                                                                                                           |
|--------------|--------------------------------------------------------------------------------------------------------------------------------------------------------------------------------------------|
| Brand        | Oregon Scientific                                                                                                                                                                          |
| Contents     | BAR206S console, THN132N outdoor sensor and Batteries.                                                                                                                                     |
| Explanation  | Modelled like the popular BAR206, this new and exclusive colour screen version includes a weather forecast, temperature indoors & out, plus an LED light to indicate when frost is likely. |
| Ideal For    | Amateur, Interested                                                                                                                                                                        |
| Dimensions   | 94 x 49 x 164 mm                                                                                                                                                                           |
| Batteries    | 3 x AA included                                                                                                                                                                            |
| Power        | Mains Power                                                                                                                                                                                |
| Colour       | Black                                                                                                                                                                                      |
| Outdoor Unit | Up to 30 metres transmission range                                                                                                                                                         |
| Sensors      | 1 x THGR511 sensor included. Will support up to three (for monitoring other indoor rooms/greenhouse etc).                                                                                  |
| Dimensions   | 50 x 22 x 96 mm                                                                                                                                                                            |
| Batteries    | 1 x AA included                                                                                                                                                                            |