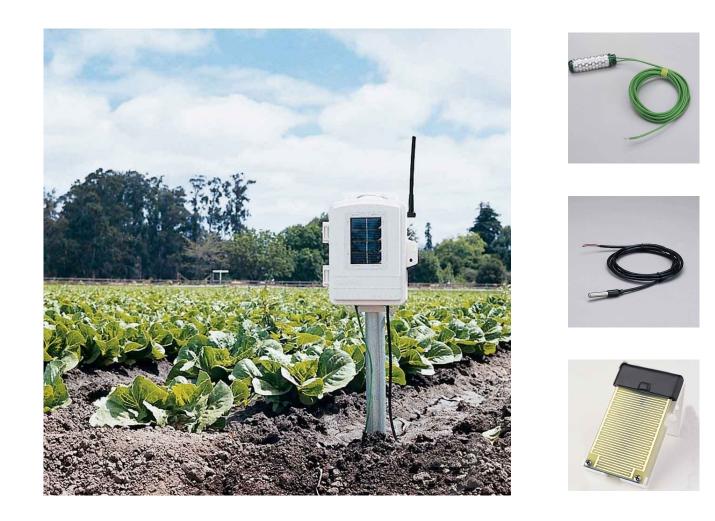

#### **Product Images**

### **Additional Information**

| Country of Manufacture | United States                                                                                                                          |
|------------------------|----------------------------------------------------------------------------------------------------------------------------------------|
| Brand                  | Davis Instruments                                                                                                                      |
| Explanation            | Can receive data from a combination of 2 Leaf Wetness<br>Sensors, 4 Soil Moisture Sensors, and 4 Soil/Air/Water<br>Temperature Probes. |
| Contents               | Solar-powered transmitter and battery inside weather-<br>resistant shelter Mounting hardware                                           |
| Measurements           | Leaf Wetness, Soil Moisture, Soil Temperature,<br>Temperature                                                                          |
| Ideal For              | Professional, Interested, Gardeners                                                                                                    |

## **Additional Options**

| Select Soil / Leaf Options | Soil / Leaf Station - Sensors Included (DI-6345CSOV)     |
|----------------------------|----------------------------------------------------------|
|                            | Soil / Leaf Station - No Sensors Included (DI-6345OV)    |
|                            | Watermark Soil Moisture Sensor (DI-6440)                 |
|                            | Leaf Wetness Sensor (DI-6420)                            |
|                            | Soil/Water/Air Temperature Sensor (DI-6470)              |
| Mounting Options           | Universal Mounting Pole Kit (WS-7717) (Limited Offer)!   |
|                            | Universal Crank-shaped Mounting Pole Kit (WS-7715-CRANK) |
|                            | Davis Mounting Pole Kit (DI-7717)                        |
|                            | Davis EZ-Mount Tripod (DI-7716-00)                       |