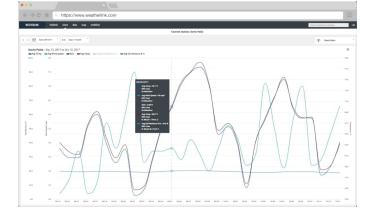

## Chart (requires Pro or Pro+ subscription)

Visualise any of your sensor data with custom line and bar charts on up to 4 different y-axes. Zoom into an hour of data or out to a full year to view details and trends.