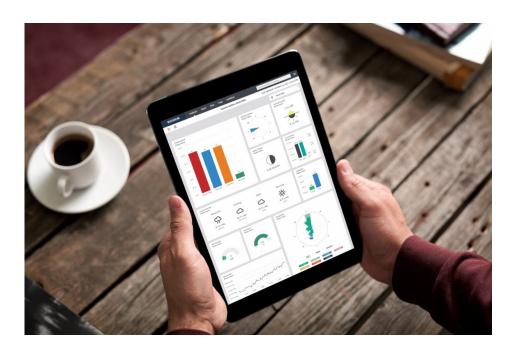

### **Graph, Analyse and Store Your Data**

Graph, Analyse and Store Your Data

Your personal page gives you current condition readings for – Temperature, Humidity, Barometer, Wind Speed, Current Rain,
Wind Direction, Total Rain, Rain Rate, Solar Radiation, Wind Rose, Local Forecast, Sunrise/Sunset, Moon Phase.
With WeatherLink Pro, you can also store, read and graph your historical data ANYWHERE and ANYTIME on any major

### Bulletin with Current Conditions

Build and customise your building. Build and customise your building ashboard to receive current data updates from all of your installed sensors. You can move and resize tiles to see the data just the way you like it.