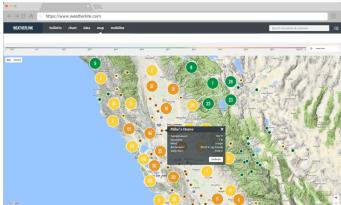

**Map**Use the WeatherLink Map to view and interact with the community of public stations in the worldwide WeatherLink Network.
Click on a station to see a summary of current data and click the bulletin to see the station's customised weather dashboard.