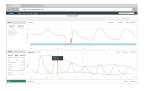

## Chart (requires Pro or Pro+ subscription)

Visualise any of your sensor data with custom line and bar charts on up to 4 different y-axes. Zoom into an hour of data or out to a full year to view details and trends.