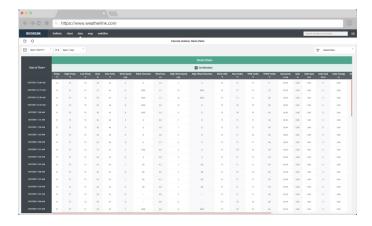

Data (requires Pro or Pro+ subscription)
Access all of your raw sensor data at the click of a button. You can sort by date/time or data type and export any data set directly to an Excel-friendly .csv file.