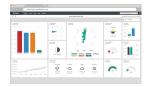

### Bulletin with Current Conditions

Build and customise your building. Build and customise your building ashboard to receive current data updates from all of your installed sensors. You can move and resize tiles to see the data just the way you like it.