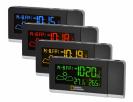

## **Key Features**

- Time, date and weekday
- Indoor and outdoor temperature in °C or °F
- Temperature trend
- 12/24 hour time
- Weather forecast
- Dual alarm with snooze function
- 256 background colours (adjustable)