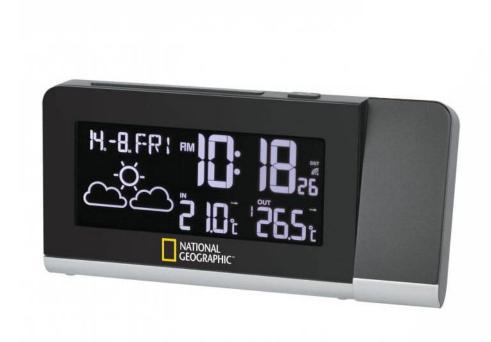

# **National Geographic Projection Alarm Clock** with Indoor & Outdoor Temperatures, plus Weather Forecast

#### A simple, modern design; this projection alarm clock is both easy to read and operate.

The large LCD screen displays the current time, day, weather forecast, indoor/outdoor temperature & trend. One external temperature sensor is included, to be placed outdoors or in another room, for example a child's bedroom. Up to two more sensors can be added.

## **Key Features**

- Time, date and weekday
- Indoor and outdoor temperature in °C or °F
- Temperature trend
- 12/24 hour time
- Weather forecast
- Dual alarm with snooze function
- 256 background colours (adjustable)

• Projection of time and outdoor temperature.

Note: There is a radio-controlled clock function, which works in Germany. In the UK, the time is set manually.