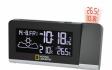

#### A simple, modern design; this projection alarm clock is both easy to read and operate.

The large LCD screen displays the current time, day, weather forecast, indoor/outdoor temperature & trend. One external temperature sensor is included, to be placed outdoors or in another room, for example a child's bedroom. Up to two more sensors can be added.

## **Key Features**

- Time, date and weekday
- Indoor and outdoor temperature in °C or °F
- Temperature trend
- 12/24 hour time
- Weather forecast
- Dual alarm with snooze function
- 256 background colours (adjustable)