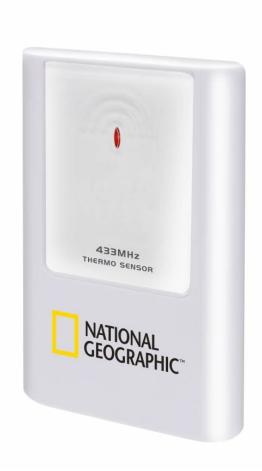

#### A simple, modern design; this projection alarm clock is both easy to read and operate.

The large LCD screen displays the current time, day, weather forecast, indoor/outdoor temperature & trend. One external temperature sensor is included, to be placed outdoors or in another room, for example a child's bedroom. Up to two more sensors can be added.

#### **Additional Information**

| Brand      | National Geographic                                                                                                           |
|------------|-------------------------------------------------------------------------------------------------------------------------------|
| Contents   | National Geographic Projection Alarm Clock<br>1 x Outdoor Temperature Sensor<br>Mains power adapter for continuous projection |
| Finish     | Dark grey with silver trim                                                                                                    |
| Dimensions | 164 x 79 x 55mm                                                                                                               |
| Batteries  | 1 x CR2032, 3V (for main unit), 2x AA (for sensor).<br>Batteries not included.                                                |
| Power      | Mains power main for unit (and CR2032 as a low energy power supply)                                                           |