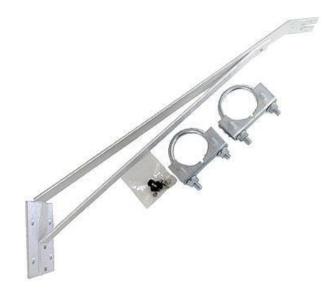

### **Product Images**

# Description

The light sensor bracket is designed for use with tripods, masts, or flat surfaces. Use to avoid obstructions and shadows that could affect your PAR or solar radiation measurements. Includes leveling screws.

**Bracket:** reach 16.5", height 11", 1.38" wide **Mounting plate:** h 3.38" x w 3"