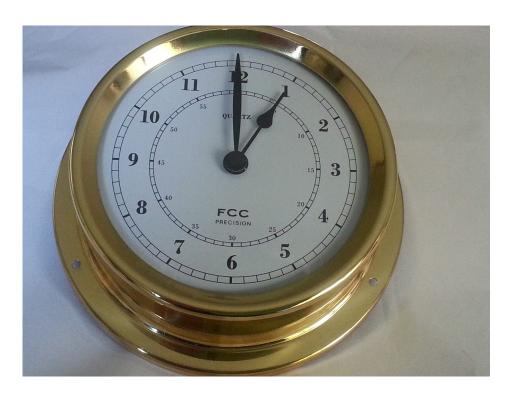

# FCC Nautical Bulkhead Style Brass Clock (12.5cm)

### Description

Nautical bulkhead style Clock. Spun brass. Quartz driven. Supplied with three brass screws for flange fitting. Matching Barometer, Tide Clock and Hygrometer/Thermometer available in range.

Overall Dimension: 125mm

## **Additional Information**

| Brand                 | FCC                                    |
|-----------------------|----------------------------------------|
| Ideal For             | Interested, Decorative                 |
| Finish                | Brass                                  |
| Dimensions            | Overall Dimensions: 125mm, Dial: 100mm |
| Power                 | Battery only                           |
| Has A Second Hand     | no                                     |
| Glow In The Dark Face | no                                     |