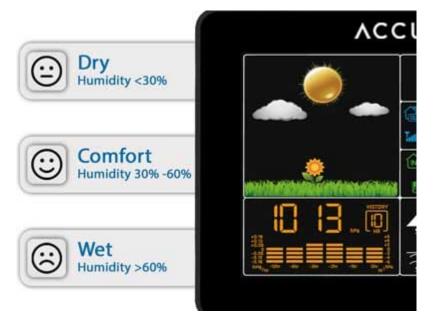

### **Comfort Indicator**

The station uses a varied facial expression to indicate the relative indoor comfort based on humidity. Proper humidity control can provide a multitude of benefits. For one, it can help prevent the condensation that leads to mould and mildew growth, ideal for those with allergies or asthma.

Aside from health implications, the right humidity level can prevent skin from becoming overly dry. Furthermore, it aids in thermal comfort, as higher humidity can make the air feel warmer, potentially helping to conserve energy by requiring less heating during winter. Thus, staying aware of your home's humidity levels can greatly contribute to your overall well-being.