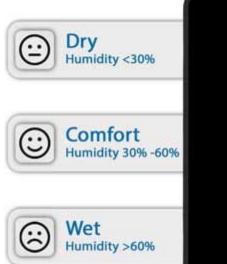

### **Comfort Indicator**

The station uses a varied facial expression to indicate the relative indoor comfort based on humidity. Proper humidity control can provide a multitude of benefits. For one, it can help prevent the condensation that leads to mould and mildew growth, ideal for those with allergies or asthma.

Aside from health implications, the right humidity level can prevent skin from becoming overly dry. Furthermore, it aids in thermal comfort, as higher humidity can make the air feel warmer, potentially helping to conserve energy by requiring less heating during winter. Thus, staying aware of your home's humidity levels can greatly contribute to your overall well-being.