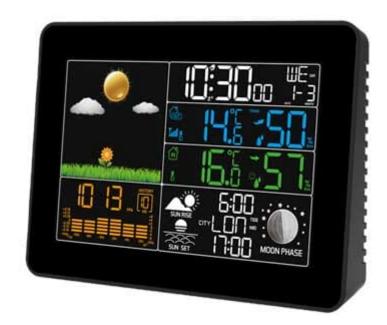

# View all at Once

The colour screen display's all the current readings simultaneous.

This inclusive display removes the need to toggle between screens or readings, providing all live data at a single glance.

The barometric graph dispalys a historical record of the previous 12 hours helping you understand how the weather is changing in your area.

Cloudy

Rainy

Stormy

Snowy

Sunny

226

Cloudy

#### Weather Forecasts

Not to overlook, the ACCUR8 weather station can also help predict the local weather by utilising the barometric pressure. This intelligent feature provides you with a six-icon weather forecasting system, giving a visual depiction of the weather conditions expected in your area.

These icons range from showing 'sunny' for clear sky days all the way to 'cloudy' for overcast conditions. It doesn't stop there though; this weather station is smart enough to indicate 'rainy' or 'stormy' conditions when precipitation is anticipated and even 'snowy' when chillier temperatures are detected.

### **Comfort Indicator**

The station uses a varied facial expression to indicate the relative indoor comfort based on humidity. Proper humidity control can provide a multitude of benefits. For one, it can help prevent the condensation that leads to mould and mildew growth, ideal for those with allergies or asthma.

# Accurate Time & Alarm

The station also packs in an alarm clock with a convenient backlight. For great time keeping this, station incorporates the MSF time signal - recognised as one of the most accurate timekeeping technologies in the world. This means that your weather station will always reflect the precise time, keeping you consistently updated down to the second.

### **Key Features at a Glance**

- Radio-controlled time from the MSF signal in the UK (always keeps accurate time and automatically adjusts for British Summer Time)
- Weather forecast indicated by six icons (Sunny, Partly Sunny, Cloudy, Rainy, Stormy, Snowy)
- Barometric pressure with 12hr history graph in hPa & inHg
- Indoor and outdoor temperatures, with trend indicators
- Indoor and outdoor humidity
- Max/Min recording of temperature and humidity (indoor & outdoor)
- Sunrise & sunset times

- Moon phase
- Alarm with snooze function
- Day and date
- Manual setting option for clock
- 12/24 hr time
- Tide state
- Low battery indicators for outdoor sensor and station
- Mains powered, with battery back-up (UK mains power adaptor included) Table standing.