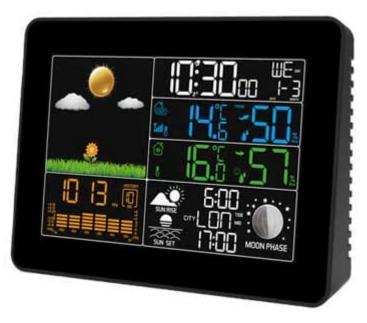

# View all at Once

The colour screen display's all the current readings simultaneous.

This inclusive display removes the need to toggle between screens or readings, providing all live data at a single glance.

The barometric graph dispalys a historical record of the previous 12 hours helping you understand how the weather is changing in your area.

Cloudy

Rainy

Stormy

Snowy

Sunny

226

Cloudy

#### Weather Forecasts

Not to overlook, the ACCUR8 weather station can also help predict the local weather by utilising the barometric pressure. This intelligent feature provides you with a six-icon weather forecasting system, giving a visual depiction of the weather conditions expected in your area.

These icons range from showing 'sunny' for clear sky days all the way to 'cloudy' for overcast conditions. It doesn't stop there though; this weather station is smart enough to indicate 'rainy' or 'stormy' conditions when precipitation is anticipated and even 'snowy' when chillier temperatures are detected.

### **Comfort Indicator**

The station uses a varied facial expression to indicate the relative indoor comfort based on humidity. Proper humidity control can provide a multitude of benefits. For one, it can help prevent the condensation that leads to mould and mildew growth, ideal for those with allergies or asthma.

# Accurate Time & Alarm

The station also packs in an alarm clock with a convenient backlight. For great time keeping this, station incorporates the MSF time signal - recognised as one of the most accurate timekeeping technologies in the world. This means that your weather station will always reflect the precise time, keeping you consistently updated down to the second.

### **Key Features at a Glance**

- Radio-controlled time from the MSF signal in the UK (always keeps accurate time and automatically adjusts for British Summer Time)
- Weather forecast indicated by six icons (Sunny, Partly Sunny, Cloudy, Rainy, Stormy, Snowy)
- Barometric pressure with 12hr history graph in hPa & inHg
- Indoor and outdoor temperatures, with trend indicators
- Indoor and outdoor humidity
- Max/Min recording of temperature and humidity (indoor & outdoor)
- Sunrise & sunset times

- Moon phase
- Alarm with snooze function
- Day and date
- Manual setting option for clock
- 12/24 hr time
- Tide state
- Low battery indicators for outdoor sensor and station
- Mains powered, with battery back-up (UK mains power adaptor included) Table standing.