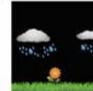

#### Weather Forecasts

Not to overlook, the ACCUR8 weather station can also help predict the local weather by utilising the barometric pressure. This intelligent feature provides you with a six-icon weather forecasting system, giving a visual depiction of the weather conditions expected in your area.

These icons range from showing 'sunny' for clear sky days all the way to 'cloudy' for overcast conditions. It doesn't stop there though; this weather station is smart enough to indicate 'rainy' or 'stormy' conditions when precipitation is anticipated and even 'snowy' when chillier temperatures are detected.