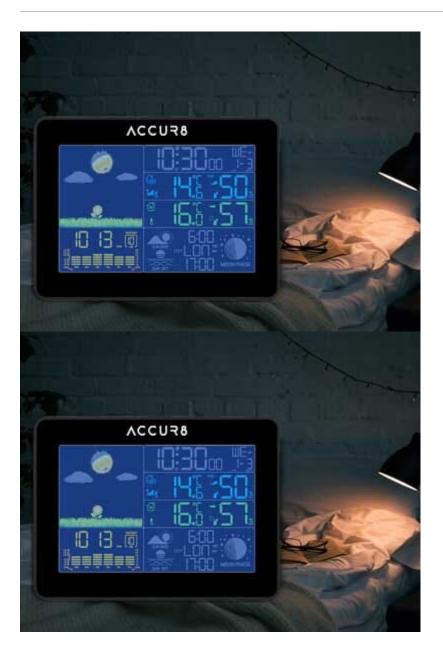

# View all at Once

The colour screen display's all the current readings simultaneous.

This inclusive display removes the need to toggle between screens or readings, providing all live data at a single glance.

# Accurate Time & Alarm

The station also packs in an alarm clock with a convenient backlight. For great time keeping this, station incorporates the MSF time signal - recognised as one of the most accurate timekeeping technologies in the world. This means that your weather station will always reflect the precise time, keeping you consistently updated down to the second.

### **Key Features at a Glance**

- Radio-controlled time from the MSF signal in the UK (always keeps accurate time and automatically adjusts for British Summer Time)
- Weather forecast indicated by six icons (Sunny, Partly Sunny, Cloudy, Rainy, Stormy, Snowy)
- Barometric pressure with 12hr history graph in hPa & inHg
- Indoor and outdoor temperatures, with trend indicators
- Indoor and outdoor humidity
- Max/Min recording of temperature and humidity (indoor & outdoor)
- Sunrise & sunset times

- Moon phase
- Alarm with snooze function
- Day and date
- Manual setting option for clock
- 12/24 hr time
- Tide state
- Low battery indicators for outdoor sensor and station
- Mains powered, with battery back-up (UK mains power adaptor included) Table standing.