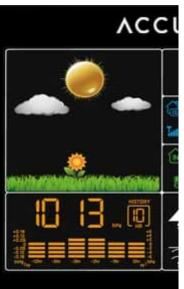

The barometric graph dispalys a historical record of the previous 12 hours helping you understand how the weather is changing in your area.

Cloudy

Rainy

Stormy

Snowy

Sunny

226

Cloudy

#### Weather Forecasts

Not to overlook, the ACCUR8 weather station can also help predict the local weather by utilising the barometric pressure. This intelligent feature provides you with a six-icon weather forecasting system, giving a visual depiction of the weather conditions expected in your area.

These icons range from showing 'sunny' for clear sky days all the way to 'cloudy' for overcast conditions. It doesn't stop there though; this weather station is smart enough to indicate 'rainy' or 'stormy' conditions when precipitation is anticipated and even 'snowy' when chillier temperatures are detected.