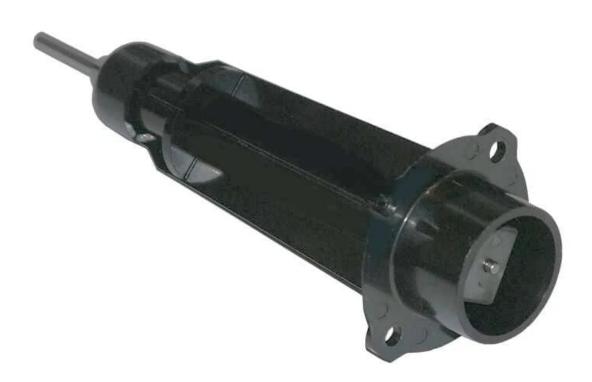

# Davis Replacement Wind Speed Cartridge for Vue

# **Short Description**

Vantage Vue Wind Vane

## Description

Replacement wind vane for Vantage Vue weather station.