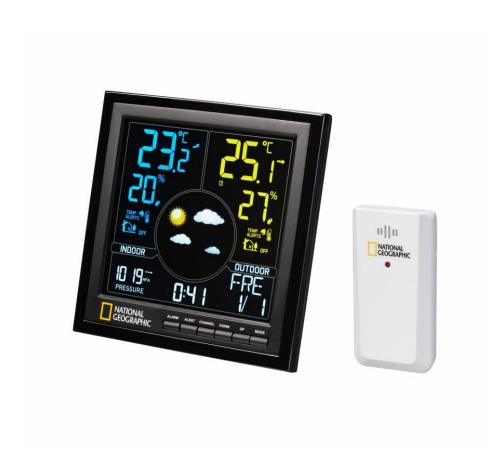

#### **Short Description**

The National Geographic VA Colour Weather Station displays all relevant weather data at a glance. On the clearly arranged colour display you will find temperature and humidity for indoor as well as outdoor, barometric pressure, plus the exact time via DCF radio transmission (southern England and parts of Wales) and the current day and date.

### **Key Features**

- Weather forecast for the next 12 hours depicted by six graphic symobols (Sunny, Partly Cloudy, Cloudy, Rainy, Stormy, Snowy)
- Indoor and outdoor temperature in  $^{\circ}$ C/ $^{\circ}$ F (inside temperature range: 0 $^{\circ}$ C to 50 $^{\circ}$ C, outside temperature range: -40 $^{\circ}$ C to 70 $^{\circ}$ C)
- Indoor and outdoor relative humidity (humidity measuring range: 20% to 99%)
- Barometer display in hPa
- Trend indicator arrows for temperature and barometric pressure
- Programmble high/low temperature alarms
- Time, date, weekday
- Radio controlled time and date from DCF signal with time offset function for the UK
- Manual setting option for clock

# **Additional Information**

|                                                        | nal Geographic other forecast station ndoor/outdoor sensors                                                                                                                                                                                                                                                                       |
|--------------------------------------------------------|-----------------------------------------------------------------------------------------------------------------------------------------------------------------------------------------------------------------------------------------------------------------------------------------------------------------------------------|
| • Wear                                                 |                                                                                                                                                                                                                                                                                                                                   |
| Contents • 1 x ir                                      | ruction manual                                                                                                                                                                                                                                                                                                                    |
| signal time s Explanation signal signal manual Also fe | ne UK, the received DCF radio-controlled time I can be offset by -1h automatically wherever the signal is received in the UK (southern England and of Wales). For parts of the UK where the DCF time I can not be received, the time can easily be setually. Features weather forecast, two alarms with snooze ion and backlight. |
| Ideal For Amate                                        | eur, Interested, Gardeners                                                                                                                                                                                                                                                                                                        |
| Dimensions 151 x                                       | 143 x 26 mm                                                                                                                                                                                                                                                                                                                       |
|                                                        | ay Console: 3 x AAA. Remote Temperature<br>ors: 2 x AAA (batteries not included)                                                                                                                                                                                                                                                  |
|                                                        | ay console (base station): mains power (UK power<br>ter included), optional battery power                                                                                                                                                                                                                                         |
| Sensors to be placed a child added                     | ireless temperature & humidity sensor is included, placed outdoors or in another room, for example d's bedroom. Up to two more sensors can be d. or transmission range: 30 metres                                                                                                                                                 |