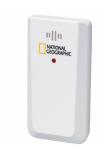

# **Additional Information**

|                                                        | nal Geographic other forecast station ndoor/outdoor sensors                                                                                                                                                                                                                                                                       |
|--------------------------------------------------------|-----------------------------------------------------------------------------------------------------------------------------------------------------------------------------------------------------------------------------------------------------------------------------------------------------------------------------------|
| • Wear                                                 |                                                                                                                                                                                                                                                                                                                                   |
| Contents • 1 x ir                                      | ruction manual                                                                                                                                                                                                                                                                                                                    |
| signal time s Explanation signal signal manual Also fe | ne UK, the received DCF radio-controlled time I can be offset by -1h automatically wherever the signal is received in the UK (southern England and of Wales). For parts of the UK where the DCF time I can not be received, the time can easily be setually. Features weather forecast, two alarms with snooze ion and backlight. |
| Ideal For Amate                                        | eur, Interested, Gardeners                                                                                                                                                                                                                                                                                                        |
| Dimensions 151 x                                       | 143 x 26 mm                                                                                                                                                                                                                                                                                                                       |
|                                                        | ay Console: 3 x AAA. Remote Temperature<br>ors: 2 x AAA (batteries not included)                                                                                                                                                                                                                                                  |
|                                                        | ay console (base station): mains power (UK power<br>ter included), optional battery power                                                                                                                                                                                                                                         |
| Sensors to be placed a child added                     | ireless temperature & humidity sensor is included, placed outdoors or in another room, for example d's bedroom. Up to two more sensors can be d. or transmission range: 30 metres                                                                                                                                                 |