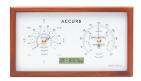

### **Product Images**

The image used is for illustration purposes only

#### The weather station that will be a feature of your home!

Enjoy the classic look of moving mechanical dials backed with proven electronic circuitry, encased in a solid sustainably-sourced wood cabinet (table standing & wall mountable).

#### Displays:

• Outdoor temperature (C/F switchable with Min/Max function)

- Barometric pressure
- Wind speed (MPH, Knots, Beaufort scale)
- Wind direction via 8 compass point lights
- Time and date

Rainfall (optional extra) (mm/in selectable, and accumulated display)