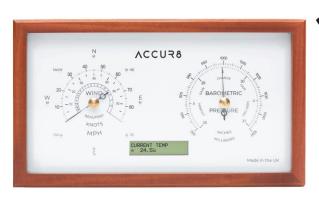

#### The weather station that will be a feature of your home!

Enjoy the classic look of moving mechanical dials backed with proven electronic circuitry, encased in a solid sustainably-sourced wood cabinet (table standing & wall mountable).

### **Description**

Modern technology housed in a beautiful classic design.

#### Displays:

• Outdoor temperature (C/F switchable with Min/Max function)

- Barometric pressure
- Wind speed (MPH, Knots, Beaufort scale)
- Wind direction via 8 compass point lights
- Time and date

Rainfall (optional extra) (mm/in selectable, and accumulated display)

## **Additional Information**

| Brand                  | ACCUR8                                                                                                                                                                                                                                                                                                                                                                                                                                                                                                                                                                                                                                                                                                                                                                                       |
|------------------------|----------------------------------------------------------------------------------------------------------------------------------------------------------------------------------------------------------------------------------------------------------------------------------------------------------------------------------------------------------------------------------------------------------------------------------------------------------------------------------------------------------------------------------------------------------------------------------------------------------------------------------------------------------------------------------------------------------------------------------------------------------------------------------------------|
| Country of Manufacture | United Kingdom                                                                                                                                                                                                                                                                                                                                                                                                                                                                                                                                                                                                                                                                                                                                                                               |
| Contents               | <ul> <li>Indoor Display Console (solid sapele wood construction)</li> <li>Combined Outdoor Wind Speed, Direction &amp; Temperature Sensor incl. 25m of cable</li> <li>Junction Box</li> <li>Power Adaptor with UK 3 Pin Plug</li> <li>Compass provided to align wind sensor to north</li> <li>User Manual</li> </ul>                                                                                                                                                                                                                                                                                                                                                                                                                                                                         |
| Explanation            | Wind direction: Analogue read-out displaying 4 cardinal points and 4 intermediate points with LED indicators sub-divided into 5-degree increments. Accuracy: ± 10 degrees, resolution > 10 degrees Wind speed: Analogue read-out with gust indicator pointer, calibrated 0- 90 mph, 0-80 knots and Beaufort scale. Accuracy: ± 5% or 3 knots Barometer: Analogue read-out with set pointer reset, range 950 -1050 mbar (28 -31 inches Hg) Temperature: LCD digital read-out in degrees F or C, selectable via push button. Range - 40 to + 50° C (- 40 to + 120° F), resolution 0.1° C. Min / Max function Rainfall: (Sensor available separately) LCD digital read-out mm/inch selectable. Accuracy: ± 5% (5ml of water = 1mm rainfall), resolution 0.01mm Clock: 24hr incl. on-screen date |
| Ideal For              | Amateur, Interested, Gardeners                                                                                                                                                                                                                                                                                                                                                                                                                                                                                                                                                                                                                                                                                                                                                               |
| Finish                 | Solid sustainably-sourced sapele wood                                                                                                                                                                                                                                                                                                                                                                                                                                                                                                                                                                                                                                                                                                                                                        |
| Dimensions             | 305mm long x 180mm high x 60mm deep (display console)                                                                                                                                                                                                                                                                                                                                                                                                                                                                                                                                                                                                                                                                                                                                        |
| Power                  | UK mains power adapter included                                                                                                                                                                                                                                                                                                                                                                                                                                                                                                                                                                                                                                                                                                                                                              |
| Installation           | The outdoor sensor needs to be mounted to a 30 - 50mm diameter pole, such as our optional Universal Mounting Pole Kit.                                                                                                                                                                                                                                                                                                                                                                                                                                                                                                                                                                                                                                                                       |
| Dimensions Power       | 305mm long x 180mm high x 60mm deep (display console)  UK mains power adapter included  The outdoor sensor needs to be mounted to a 30 - 50mm diameter pole, such as our optional Universal                                                                                                                                                                                                                                                                                                                                                                                                                                                                                                                                                                                                  |