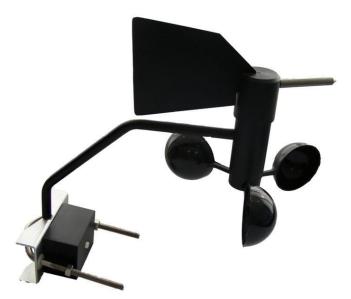

### **Product Images**

The image used is for illustration purposes only

#### Displays:

• Outdoor temperature (C/F switchable with Min/Max function)

- Barometric pressure
- Wind speed (MPH, Knots, Beaufort scale)
- Wind direction via 8 compass point lights
- Time and date

Rainfall (optional extra) (mm/in selectable, and accumulated display)

## **Additional Information**

| Brand                  | ACCUR8                                                                                                                                                                                                                                                                                                                                                                                                                                                                                                                                                                                                                                                                                                                                                                                       |
|------------------------|----------------------------------------------------------------------------------------------------------------------------------------------------------------------------------------------------------------------------------------------------------------------------------------------------------------------------------------------------------------------------------------------------------------------------------------------------------------------------------------------------------------------------------------------------------------------------------------------------------------------------------------------------------------------------------------------------------------------------------------------------------------------------------------------|
| Country of Manufacture | United Kingdom                                                                                                                                                                                                                                                                                                                                                                                                                                                                                                                                                                                                                                                                                                                                                                               |
| Contents               | <ul> <li>Indoor Display Console (solid sapele wood construction)</li> <li>Combined Outdoor Wind Speed, Direction &amp; Temperature Sensor incl. 25m of cable</li> <li>Junction Box</li> <li>Power Adaptor with UK 3 Pin Plug</li> <li>Compass provided to align wind sensor to north</li> <li>User Manual</li> </ul>                                                                                                                                                                                                                                                                                                                                                                                                                                                                         |
| Explanation            | Wind direction: Analogue read-out displaying 4 cardinal points and 4 intermediate points with LED indicators sub-divided into 5-degree increments. Accuracy: ± 10 degrees, resolution > 10 degrees Wind speed: Analogue read-out with gust indicator pointer, calibrated 0- 90 mph, 0-80 knots and Beaufort scale. Accuracy: ± 5% or 3 knots Barometer: Analogue read-out with set pointer reset, range 950 -1050 mbar (28 -31 inches Hg) Temperature: LCD digital read-out in degrees F or C, selectable via push button. Range - 40 to + 50° C (- 40 to + 120° F), resolution 0.1° C. Min / Max function Rainfall: (Sensor available separately) LCD digital read-out mm/inch selectable. Accuracy: ± 5% (5ml of water = 1mm rainfall), resolution 0.01mm Clock: 24hr incl. on-screen date |
| Ideal For              | Amateur, Interested, Gardeners                                                                                                                                                                                                                                                                                                                                                                                                                                                                                                                                                                                                                                                                                                                                                               |
| Finish                 | Solid sustainably-sourced sapele wood                                                                                                                                                                                                                                                                                                                                                                                                                                                                                                                                                                                                                                                                                                                                                        |
| Dimensions             | 305mm long x 180mm high x 60mm deep (display console)                                                                                                                                                                                                                                                                                                                                                                                                                                                                                                                                                                                                                                                                                                                                        |
| Power                  | UK mains power adapter included                                                                                                                                                                                                                                                                                                                                                                                                                                                                                                                                                                                                                                                                                                                                                              |
| Installation           | The outdoor sensor needs to be mounted to a 30 - 50mm diameter pole, such as our optional Universal Mounting Pole Kit.                                                                                                                                                                                                                                                                                                                                                                                                                                                                                                                                                                                                                                                                       |
| Dimensions Power       | 305mm long x 180mm high x 60mm deep (display console)  UK mains power adapter included  The outdoor sensor needs to be mounted to a 30 - 50mm diameter pole, such as our optional Universal                                                                                                                                                                                                                                                                                                                                                                                                                                                                                                                                                                                                  |