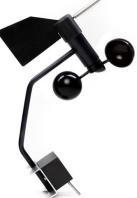

## **Additional Information**

| Brand                  | ACCUR8                                                                                                                                                                                                                                                                                                                                                                                                                                                                                                                                                                                                                                                                                                                                                                                       |
|------------------------|----------------------------------------------------------------------------------------------------------------------------------------------------------------------------------------------------------------------------------------------------------------------------------------------------------------------------------------------------------------------------------------------------------------------------------------------------------------------------------------------------------------------------------------------------------------------------------------------------------------------------------------------------------------------------------------------------------------------------------------------------------------------------------------------|
| Country of Manufacture | United Kingdom                                                                                                                                                                                                                                                                                                                                                                                                                                                                                                                                                                                                                                                                                                                                                                               |
| Contents               | <ul> <li>Indoor Display Console (solid sapele wood construction)</li> <li>Combined Outdoor Wind Speed, Direction &amp; Temperature Sensor incl. 25m of cable</li> <li>Junction Box</li> <li>Power Adaptor with UK 3 Pin Plug</li> <li>Compass provided to align wind sensor to north</li> <li>User Manual</li> </ul>                                                                                                                                                                                                                                                                                                                                                                                                                                                                         |
| Explanation            | Wind direction: Analogue read-out displaying 4 cardinal points and 4 intermediate points with LED indicators sub-divided into 5-degree increments. Accuracy: ± 10 degrees, resolution > 10 degrees Wind speed: Analogue read-out with gust indicator pointer, calibrated 0- 90 mph, 0-80 knots and Beaufort scale. Accuracy: ± 5% or 3 knots Barometer: Analogue read-out with set pointer reset, range 950 -1050 mbar (28 -31 inches Hg) Temperature: LCD digital read-out in degrees F or C, selectable via push button. Range - 40 to + 50° C (- 40 to + 120° F), resolution 0.1° C. Min / Max function Rainfall: (Sensor available separately) LCD digital read-out mm/inch selectable. Accuracy: ± 5% (5ml of water = 1mm rainfall), resolution 0.01mm Clock: 24hr incl. on-screen date |
| Ideal For              | Amateur, Interested, Gardeners                                                                                                                                                                                                                                                                                                                                                                                                                                                                                                                                                                                                                                                                                                                                                               |
| Finish                 | Solid sustainably-sourced sapele wood                                                                                                                                                                                                                                                                                                                                                                                                                                                                                                                                                                                                                                                                                                                                                        |
| Dimensions             | 305mm long x 180mm high x 60mm deep (display console)                                                                                                                                                                                                                                                                                                                                                                                                                                                                                                                                                                                                                                                                                                                                        |
| Power                  | UK mains power adapter included                                                                                                                                                                                                                                                                                                                                                                                                                                                                                                                                                                                                                                                                                                                                                              |
| Installation           | The outdoor sensor needs to be mounted to a 30 - 50mm diameter pole, such as our optional Universal Mounting Pole Kit.                                                                                                                                                                                                                                                                                                                                                                                                                                                                                                                                                                                                                                                                       |
| Dimensions Power       | 305mm long x 180mm high x 60mm deep (display console)  UK mains power adapter included  The outdoor sensor needs to be mounted to a 30 - 50mm diameter pole, such as our optional Universal                                                                                                                                                                                                                                                                                                                                                                                                                                                                                                                                                                                                  |