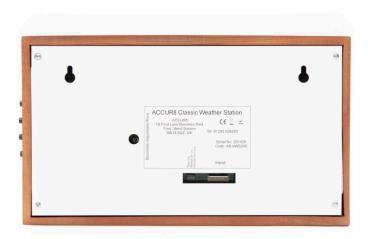

### **Product Images**

The image used is for illustration purposes only

## **Additional Information**

| Brand                  | ACCUR8                                                                                                                                                                                                                                                                                                                                                                                                                                                                                                                                                                                                                                                                                                                                                                                       |
|------------------------|----------------------------------------------------------------------------------------------------------------------------------------------------------------------------------------------------------------------------------------------------------------------------------------------------------------------------------------------------------------------------------------------------------------------------------------------------------------------------------------------------------------------------------------------------------------------------------------------------------------------------------------------------------------------------------------------------------------------------------------------------------------------------------------------|
| Country of Manufacture | United Kingdom                                                                                                                                                                                                                                                                                                                                                                                                                                                                                                                                                                                                                                                                                                                                                                               |
| Contents               | <ul> <li>Indoor Display Console (solid sapele wood construction)</li> <li>Combined Outdoor Wind Speed, Direction &amp; Temperature Sensor incl. 25m of cable</li> <li>Junction Box</li> <li>Power Adaptor with UK 3 Pin Plug</li> <li>Compass provided to align wind sensor to north</li> <li>User Manual</li> </ul>                                                                                                                                                                                                                                                                                                                                                                                                                                                                         |
| Explanation            | Wind direction: Analogue read-out displaying 4 cardinal points and 4 intermediate points with LED indicators sub-divided into 5-degree increments. Accuracy: ± 10 degrees, resolution > 10 degrees Wind speed: Analogue read-out with gust indicator pointer, calibrated 0- 90 mph, 0-80 knots and Beaufort scale. Accuracy: ± 5% or 3 knots Barometer: Analogue read-out with set pointer reset, range 950 -1050 mbar (28 -31 inches Hg) Temperature: LCD digital read-out in degrees F or C, selectable via push button. Range - 40 to + 50° C (- 40 to + 120° F), resolution 0.1° C. Min / Max function Rainfall: (Sensor available separately) LCD digital read-out mm/inch selectable. Accuracy: ± 5% (5ml of water = 1mm rainfall), resolution 0.01mm Clock: 24hr incl. on-screen date |
| Ideal For              | Amateur, Interested, Gardeners                                                                                                                                                                                                                                                                                                                                                                                                                                                                                                                                                                                                                                                                                                                                                               |
| Finish                 | Solid sustainably-sourced sapele wood                                                                                                                                                                                                                                                                                                                                                                                                                                                                                                                                                                                                                                                                                                                                                        |
| Dimensions             | 305mm long x 180mm high x 60mm deep (display console)                                                                                                                                                                                                                                                                                                                                                                                                                                                                                                                                                                                                                                                                                                                                        |
| Power                  | UK mains power adapter included                                                                                                                                                                                                                                                                                                                                                                                                                                                                                                                                                                                                                                                                                                                                                              |
| Installation           | The outdoor sensor needs to be mounted to a 30 - 50mm diameter pole, such as our optional Universal Mounting Pole Kit.                                                                                                                                                                                                                                                                                                                                                                                                                                                                                                                                                                                                                                                                       |
| Dimensions Power       | 305mm long x 180mm high x 60mm deep (display console)  UK mains power adapter included  The outdoor sensor needs to be mounted to a 30 - 50mm diameter pole, such as our optional Universal                                                                                                                                                                                                                                                                                                                                                                                                                                                                                                                                                                                                  |