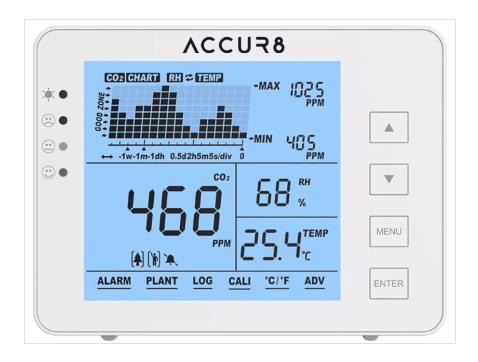

#### **Key Features**

- Large LCD screen
- Three-level indoor air quality indicating system Good, Normal, Poor
- Audible and visual CO2 alarms with adjustable alarm set point
- Plant/Human mode
- On-Screen History Trend Chart and 7 Day Logging
- Min/Max Readings Displayed On Screen
- USB Cable Power Supply
- Backlight.

The display shows the current CO2 content as well as a graphic history graph for up to 7 days. It also displays the maximum and minimum values. The monitor also displays current temperature and humidity values on the screen.

A traffic light display on the left of the screen also allows the CO2 values to be interpreted at a glance as they change from green to yellow to red depending on the air quality and the setting of the limit values. If a specified maximum value is reached, the alarm can also warn of the excessively high CO2 concentration.