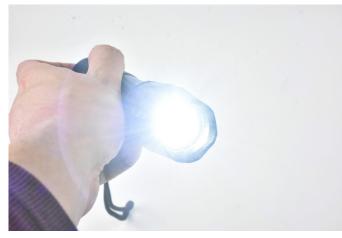

### **Additional Information**

| Brand       | ACCUR8                                                                                                                                                                                        |
|-------------|-----------------------------------------------------------------------------------------------------------------------------------------------------------------------------------------------|
|             | <b>Multi-tool</b><br>Material: Stainless steel<br>Size: 10.5cm x 4.6cm x 2cm<br>Weight: 296g                                                                                                  |
| Explanation | <b>Torch</b><br>Material: Aluminum<br>Light Source: LED<br>Output: 500 lumen<br>Battery Type: 3 x AAA (not included)<br>Type: Stretch Zoom Flashlight<br>Size: 13.6cm x 3.4cm<br>Weight: 128g |
| Contents    | Multi-tool pliers<br>LED torch<br>Carry pouch with belt loop                                                                                                                                  |
| Ideal For   | Amateur, Interested                                                                                                                                                                           |