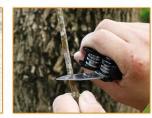

### Description

Stainless steel 14-in-1 multi-tool together with an aluminium LED torch. Ideal for camping and other outdoor activities.

Multi-tool features:

- 1. Needle nose pliers
- 2. Regular pliers
- 3. Knife
- 4. Wire cutters & strippers
- 5. Can opener
- 6. Bottle opener
- 7. Phillips head screwdriver
- 8. Small flat screwdriver
- 9. Medium flat screwdriver
- 10. Large flat screwdriver
- 11. Can blade
- 12. File
- 13. Serrated saw
- 14. Fish hook remover