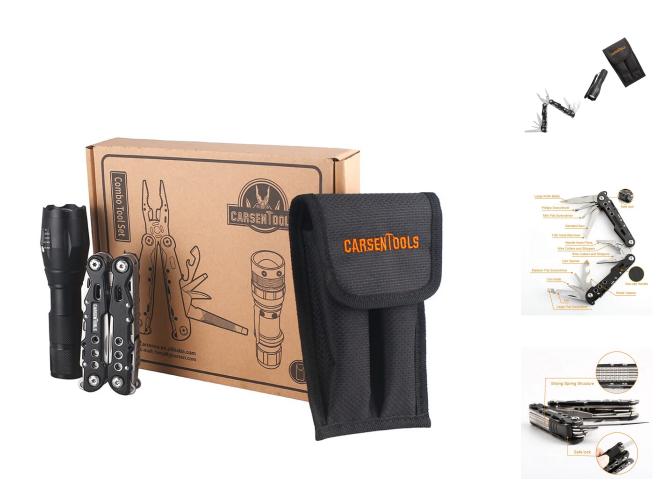

## 14-in-1 Multi-tool & LED Torch with Carry Pouch

### Description

Stainless steel 14-in-1 multi-tool together with an aluminium LED torch. Ideal for camping and other outdoor activities.

Multi-tool features:

- 1. Needle nose pliers
- 2. Regular pliers
- 3. Knife
- 4. Wire cutters & strippers
- 5. Can opener
- 6. Bottle opener
- 7. Phillips head screwdriver
- 8. Small flat screwdriver
- 9. Medium flat screwdriver
- 10. Large flat screwdriver
- 11. Can blade
- 12. File
- 13. Serrated saw
- 14. Fish hook remover

### **Additional Information**

| Brand       | ACCUR8                                                                                                                                                                                        |
|-------------|-----------------------------------------------------------------------------------------------------------------------------------------------------------------------------------------------|
|             | <b>Multi-tool</b><br>Material: Stainless steel<br>Size: 10.5cm x 4.6cm x 2cm<br>Weight: 296g                                                                                                  |
| Explanation | <b>Torch</b><br>Material: Aluminum<br>Light Source: LED<br>Output: 500 lumen<br>Battery Type: 3 x AAA (not included)<br>Type: Stretch Zoom Flashlight<br>Size: 13.6cm x 3.4cm<br>Weight: 128g |
| Contents    | Multi-tool pliers<br>LED torch<br>Carry pouch with belt loop                                                                                                                                  |
| Ideal For   | Amateur, Interested                                                                                                                                                                           |