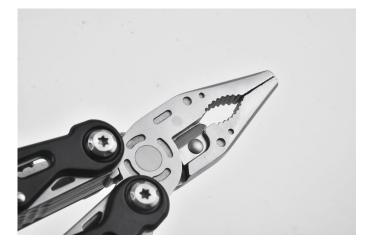

### Description

Stainless steel 14-in-1 multi-tool together with an aluminium LED torch. Ideal for camping and other outdoor activities.

Multi-tool features:

- 1. Needle nose pliers
- 2. Regular pliers
- 3. Knife
- 4. Wire cutters & strippers
- 5. Can opener
- 6. Bottle opener
- 7. Phillips head screwdriver
- 8. Small flat screwdriver
- 9. Medium flat screwdriver
- 10. Large flat screwdriver
- 11. Can blade
- 12. File
- 13. Serrated saw
- 14. Fish hook remover