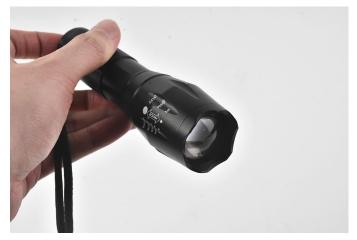

### Description

Stainless steel 14-in-1 multi-tool together with an aluminium LED torch. Ideal for camping and other outdoor activities.

Multi-tool features:

- 1. Needle nose pliers
- 2. Regular pliers
- 3. Knife
- 4. Wire cutters & strippers
- 5. Can opener
- 6. Bottle opener
- 7. Phillips head screwdriver
- 8. Small flat screwdriver
- 9. Medium flat screwdriver
- 10. Large flat screwdriver
- 11. Can blade
- 12. File
- 13. Serrated saw
- 14. Fish hook remover

### **Additional Information**

| Brand       | ACCUR8                                                                                                                                                                                        |
|-------------|-----------------------------------------------------------------------------------------------------------------------------------------------------------------------------------------------|
|             | <b>Multi-tool</b><br>Material: Stainless steel<br>Size: 10.5cm x 4.6cm x 2cm<br>Weight: 296g                                                                                                  |
| Explanation | <b>Torch</b><br>Material: Aluminum<br>Light Source: LED<br>Output: 500 lumen<br>Battery Type: 3 x AAA (not included)<br>Type: Stretch Zoom Flashlight<br>Size: 13.6cm x 3.4cm<br>Weight: 128g |
| Contents    | Multi-tool pliers<br>LED torch<br>Carry pouch with belt loop                                                                                                                                  |
| Ideal For   | Amateur, Interested                                                                                                                                                                           |