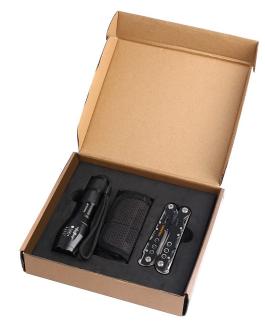

## 14-in-1 Multi-tool & LED Torch with Carry Pouch

### **Product Images**

### Description

Stainless steel 14-in-1 multi-tool together with an aluminium LED torch. Ideal for camping and other outdoor activities.

Multi-tool features:

- 1. Needle nose pliers
- 2. Regular pliers
- 3. Knife
- 4. Wire cutters & strippers
- 5. Can opener
- 6. Bottle opener
- 7. Phillips head screwdriver
- 8. Small flat screwdriver
- 9. Medium flat screwdriver
- 10. Large flat screwdriver
- 11. Can blade
- 12. File
- 13. Serrated saw
- 14. Fish hook remover