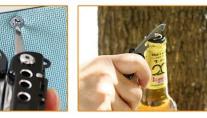

### Description

Stainless steel 14-in-1 multi-tool together with an aluminium LED torch. Ideal for camping and other outdoor activities.

Multi-tool features:

- 1. Needle nose pliers
- 2. Regular pliers
- 3. Knife
- 4. Wire cutters & strippers
- 5. Can opener
- 6. Bottle opener
- 7. Phillips head screwdriver
- 8. Small flat screwdriver
- 9. Medium flat screwdriver
- 10. Large flat screwdriver
- 11. Can blade
- 12. File
- 13. Serrated saw
- 14. Fish hook remover