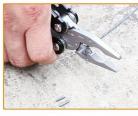

### Description

Stainless steel 14-in-1 multi-tool together with an aluminium LED torch. Ideal for camping and other outdoor activities.

Multi-tool features:

- 1. Needle nose pliers
- 2. Regular pliers
- 3. Knife
- 4. Wire cutters & strippers
- 5. Can opener
- 6. Bottle opener
- 7. Phillips head screwdriver
- 8. Small flat screwdriver
- 9. Medium flat screwdriver
- 10. Large flat screwdriver
- 11. Can blade
- 12. File
- 13. Serrated saw
- 14. Fish hook remover