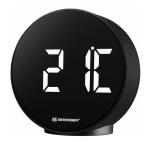

#### **Short Description**

Alarm clock in an attractive mirror look with time and temperature display. The LED lighting can be dimmed in 3 stages or switched off completely during mains power operation - ideal for light-sensitive sleepers. It also has a night mode which if activated, automatically reduces the brightness from 6:00 p.m. to 6:00 a.m.

- Mains power or battery operated
- 12 or 24 hour time
- Indoor temperature in °C or °F
- Switch between time and temperature display either manually, or automatically
- Optional night mode for reduced brightness between 6 p.m. and 6 a.m. (can be deactivated)
- Mirror optics plastic housing
- LED-illuminated digits shine through the mirror surface
- Dimmable LED display.