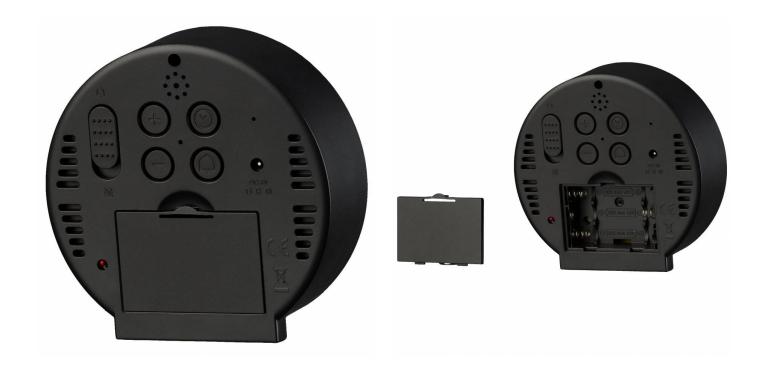

# **Bresser Round Digital Alarm Clock with Indoor Temperature**

### **Product Images**

**Weather** Shop











#### **Short Description**

Alarm clock in an attractive mirror look with time and temperature display. The LED lighting can be dimmed in 3 stages or switched off completely during mains power operation - ideal for light-sensitive sleepers. It also has a night mode which if activated, automatically reduces the brightness from 6:00 p.m. to 6:00 a.m.

Can be operated via the mains or batteries (not included).

#### **Description**

Alarm clock in an attractive mirror look with time and temperature display. The LED lighting can be dimmed in 3 stages or switched off completely during mains power operation - ideal for light-sensitive sleepers. It also has a night mode which if activated, automatically reduces the brightness from 6:00 p.m. to 6:00 a.m.

Can be operated via the mains or batteri