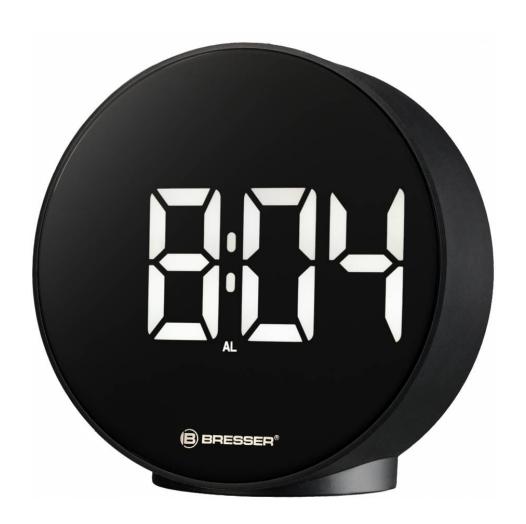

#### **Short Description**

Alarm clock in an attractive mirror look with time and temperature display. The LED lighting can be dimmed in 3 stages or switched off completely during mains power operation - ideal for light-sensitive sleepers. It also has a night mode which if activated, automatically reduces the brightness from 6:00 p.m. to 6:00 a.m.

#### **Description**

Alarm clock in an attractive mirror look with time and temperature display. The LED lighting can be dimmed in 3 stages or switched off completely during mains power operation - ideal for light-sensitive sleepers. It also has a night mode which if activated, automatically reduces the brightness from 6:00 p.m. to 6:00 a.m.

- Mains power or battery operated
- 12 or 24 hour time
- Indoor temperature in °C or °F
- Switch between time and temperature display either manually, or automatically
- Optional night mode for reduced brightness between 6 p.m. and 6 a.m. (can be deactivated)
- Mirror optics plastic housing
- LED-illuminated digits shine through the mirror surface
- Dimmable LED display.