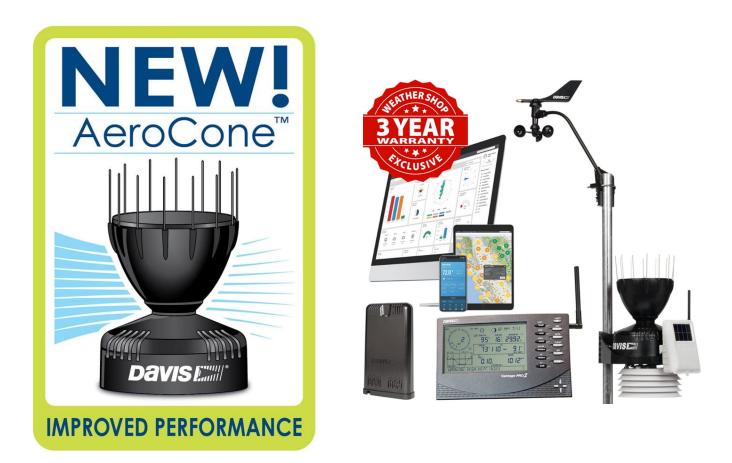

### **Short Description**

This self-contained, easy-to-install system includes outdoor sensor suite, console, and WeatherLink Live.

Stream your live weather data over Wi-Fi; view on the WeatherLink smartphone app, or online at WeatherLink.com.

# Because we are an authorised Davis Service Centre, we provide a FREE THREE YEAR WARRANTY on all Davis products purchased from us.

These rugged Davis Vantage Pro2 weather stations are designed to offer years of service. They are the only weather station in their class offering sensors manufactured to a traceable accuracy.

#### Access Real-Time Weather Data Anywhere & Anytime

The included WeatherLink Live is the easiest & fastest way to see your weather data online. Live-stream your Davis wireless weather station data over Wi-Fi or Ethernet directly to the WeatherLink Cloud and WeatherLink mobile apps for iOS and Android.