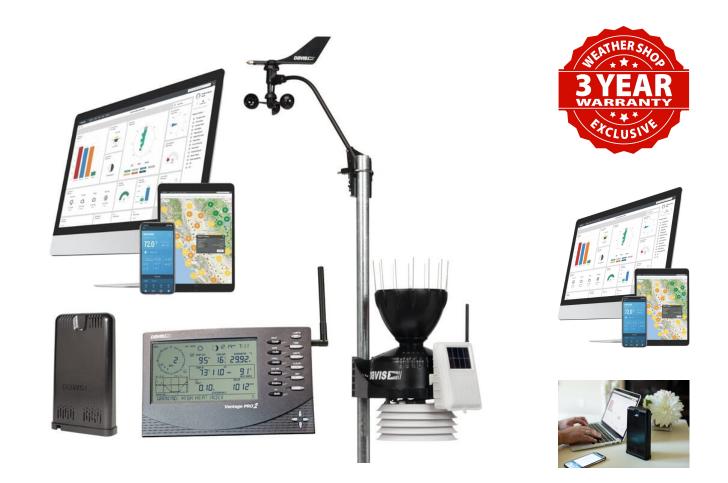

### **Short Description**

This self-contained, easy-to-install system includes outdoor sensor suite, console, and WeatherLink Live.

Stream your live weather data over Wi-Fi; view on the WeatherLink smartphone app, or online at WeatherLink.com.

# Because we are an authorised Davis Service Centre, we provide a FREE THREE YEAR WARRANTY on all Davis products purchased from us.

These rugged Davis Vantage Pro2 weather stations are designed to offer years of service. They are the only weather station in their class offering sensors manufactured to a traceable accuracy.

#### Access Real-Time Weather Data Anywhere & Anytime

The included WeatherLink Live is the easiest & fastest way to see your weather data online. Live-stream your Davis wireless weather station data over Wi-Fi or Ethernet directly to the WeatherLink Cloud and WeatherLink mobile apps for iOS and Android.