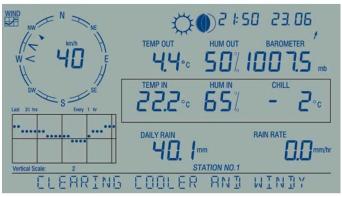

## **Additional Information**

| Promotion              | This product has been discontinued. See our full range of Vantage Pro2 Stations                                                                                                                                                                                                                                                                                                                                                                                                                                                                                                                                                                                                                                                                                                                                                                                                                                                                                                                                                                            |
|------------------------|------------------------------------------------------------------------------------------------------------------------------------------------------------------------------------------------------------------------------------------------------------------------------------------------------------------------------------------------------------------------------------------------------------------------------------------------------------------------------------------------------------------------------------------------------------------------------------------------------------------------------------------------------------------------------------------------------------------------------------------------------------------------------------------------------------------------------------------------------------------------------------------------------------------------------------------------------------------------------------------------------------------------------------------------------------|
| Brand                  | Davis Instruments                                                                                                                                                                                                                                                                                                                                                                                                                                                                                                                                                                                                                                                                                                                                                                                                                                                                                                                                                                                                                                          |
| Country of Manufacture | United States                                                                                                                                                                                                                                                                                                                                                                                                                                                                                                                                                                                                                                                                                                                                                                                                                                                                                                                                                                                                                                              |
| Contents               | Includes Vantage Pro2 console/receiver, WeatherLink<br>Live, integrated sensor suite and mounting hardware.<br>The integrated sensor suite includes rain collector,<br>temperature and humidity sensors, anemometer, 12m<br>anemometer cable, and solar panel.                                                                                                                                                                                                                                                                                                                                                                                                                                                                                                                                                                                                                                                                                                                                                                                             |
| Ideal For              | Professional, Education, Amateur, Interested,<br>Gardeners, Agronomy                                                                                                                                                                                                                                                                                                                                                                                                                                                                                                                                                                                                                                                                                                                                                                                                                                                                                                                                                                                       |
| Measurements           | Air Quality, Barometric Pressure, Dew Point, Humidity,<br>Leaf Wetness, Rainfall, Soil Moisture, Soil Temperature,<br>Temperature, Water Temperature, Wind Direction,<br>Wind Speed                                                                                                                                                                                                                                                                                                                                                                                                                                                                                                                                                                                                                                                                                                                                                                                                                                                                        |
| Typical applications   | Environmental (Outdoor), Field Research, Weather<br>Monitoring                                                                                                                                                                                                                                                                                                                                                                                                                                                                                                                                                                                                                                                                                                                                                                                                                                                                                                                                                                                             |
| Indoor Unit            | <ul> <li>Wireless Console with large, 90 x 150 mm, backlit LCD screen</li> <li>Clear easy to use navigation keypad</li> <li>Barometric Pressure in the range 540-1100 hPa displays mb, hPa or in/mm Hg</li> <li>Indoor temperature in the range 0° to 60°C displays °C or °F</li> <li>Indoor humidity in the range to 0% to 100% RH</li> <li>12 / 24 hour clock with day / month date</li> <li>Moon phase displayed in quarters</li> <li>Local weather forecast icons tell you what to expect in the next 12-hours</li> <li>Calculated values such as wind chill, dew point and evapotranspiration.</li> <li>Current &amp; historic data or highs and lows for up to 24 days, months, or years</li> <li>Ticker tape at foot of screen shows expanded forecast and additional information on current conditions with more than 100 different messages</li> <li>Set 22 simultaneous console alarms to warn of dangers such as high wind, freezing temperatures, high rain rate, heat index, and more</li> <li>Flip out table stand or wall mount.</li> </ul> |
| Finish                 | Dark grey plastic case                                                                                                                                                                                                                                                                                                                                                                                                                                                                                                                                                                                                                                                                                                                                                                                                                                                                                                                                                                                                                                     |
| Dimensions             | 155 x 245 x 40mm                                                                                                                                                                                                                                                                                                                                                                                                                                                                                                                                                                                                                                                                                                                                                                                                                                                                                                                                                                                                                                           |
| Batteries              | Console back-up battery: 3 x C cells (not included)                                                                                                                                                                                                                                                                                                                                                                                                                                                                                                                                                                                                                                                                                                                                                                                                                                                                                                                                                                                                        |