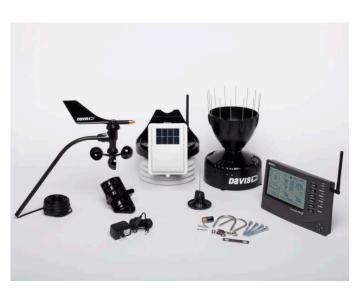

## **Additional Information**

| Promotion              | This product has been discontinued. See our full range of Vantage Pro2 Stations                                                                                                                                                                                                                                                                                                                                                                                                                                                                                                                                                                                                                                                                                                                                                                                                                                                                                                                                                                            |
|------------------------|------------------------------------------------------------------------------------------------------------------------------------------------------------------------------------------------------------------------------------------------------------------------------------------------------------------------------------------------------------------------------------------------------------------------------------------------------------------------------------------------------------------------------------------------------------------------------------------------------------------------------------------------------------------------------------------------------------------------------------------------------------------------------------------------------------------------------------------------------------------------------------------------------------------------------------------------------------------------------------------------------------------------------------------------------------|
| Brand                  | Davis Instruments                                                                                                                                                                                                                                                                                                                                                                                                                                                                                                                                                                                                                                                                                                                                                                                                                                                                                                                                                                                                                                          |
| Country of Manufacture | United States                                                                                                                                                                                                                                                                                                                                                                                                                                                                                                                                                                                                                                                                                                                                                                                                                                                                                                                                                                                                                                              |
| Contents               | Includes Vantage Pro2 console/receiver, WeatherLink<br>Live, integrated sensor suite and mounting hardware.<br>The integrated sensor suite includes rain collector,<br>temperature and humidity sensors, anemometer, 12m<br>anemometer cable, and solar panel.                                                                                                                                                                                                                                                                                                                                                                                                                                                                                                                                                                                                                                                                                                                                                                                             |
| Ideal For              | Professional, Education, Amateur, Interested,<br>Gardeners, Agronomy                                                                                                                                                                                                                                                                                                                                                                                                                                                                                                                                                                                                                                                                                                                                                                                                                                                                                                                                                                                       |
| Measurements           | Air Quality, Barometric Pressure, Dew Point, Humidity,<br>Leaf Wetness, Rainfall, Soil Moisture, Soil Temperature,<br>Temperature, Water Temperature, Wind Direction,<br>Wind Speed                                                                                                                                                                                                                                                                                                                                                                                                                                                                                                                                                                                                                                                                                                                                                                                                                                                                        |
| Typical applications   | Environmental (Outdoor), Field Research, Weather<br>Monitoring                                                                                                                                                                                                                                                                                                                                                                                                                                                                                                                                                                                                                                                                                                                                                                                                                                                                                                                                                                                             |
| Indoor Unit            | <ul> <li>Wireless Console with large, 90 x 150 mm, backlit LCD screen</li> <li>Clear easy to use navigation keypad</li> <li>Barometric Pressure in the range 540-1100 hPa displays mb, hPa or in/mm Hg</li> <li>Indoor temperature in the range 0° to 60°C displays °C or °F</li> <li>Indoor humidity in the range to 0% to 100% RH</li> <li>12 / 24 hour clock with day / month date</li> <li>Moon phase displayed in quarters</li> <li>Local weather forecast icons tell you what to expect in the next 12-hours</li> <li>Calculated values such as wind chill, dew point and evapotranspiration.</li> <li>Current &amp; historic data or highs and lows for up to 24 days, months, or years</li> <li>Ticker tape at foot of screen shows expanded forecast and additional information on current conditions with more than 100 different messages</li> <li>Set 22 simultaneous console alarms to warn of dangers such as high wind, freezing temperatures, high rain rate, heat index, and more</li> <li>Flip out table stand or wall mount.</li> </ul> |
| Finish                 | Dark grey plastic case                                                                                                                                                                                                                                                                                                                                                                                                                                                                                                                                                                                                                                                                                                                                                                                                                                                                                                                                                                                                                                     |
| Dimensions             | 155 x 245 x 40mm                                                                                                                                                                                                                                                                                                                                                                                                                                                                                                                                                                                                                                                                                                                                                                                                                                                                                                                                                                                                                                           |
| Batteries              | Console back-up battery: 3 x C cells (not included)                                                                                                                                                                                                                                                                                                                                                                                                                                                                                                                                                                                                                                                                                                                                                                                                                                                                                                                                                                                                        |