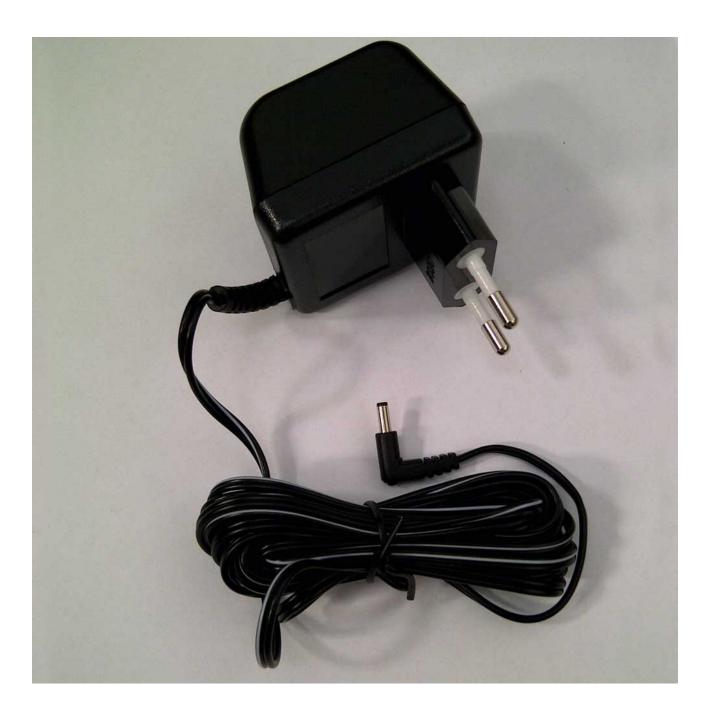

# WMR200 Mains Adapter (EU)

## **Short Description**

EU adapter for use with the WMR200 console.

## Description

EU version of a Mains Adapter for the WMR200 Oregon Scientific Weather Station.