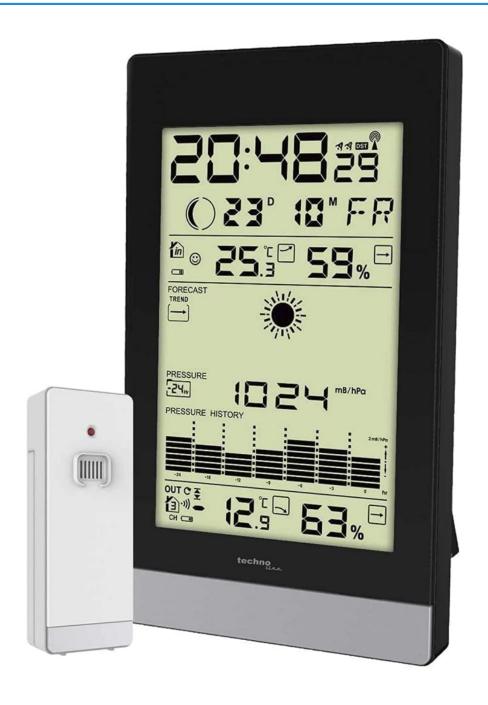

#### **Short Description**

The WS9050 is the closest you can get to a complete weather station without having wind and rain sensors. Gives you indoor and outdoor temperature and humidity along with pressure reading and a barograph giving you the history for the past 24 hours.

The outdoor frost alert will help ensure you don't get caught out by a cold snap.

### **Key Features**

- Barometric pressure with 24 hr history graph in mbar, hPa or inHg
- Weather forecast with icons and tendency indicator
- Indoor and outdoor temperature in °C, °F and % humidity
- Max/Min Temperature and Humidity readings
- Comfort level indicator
- Ice alert
- DCF-77 radio-controlled clock with manual setting option
- 12/24 hour time
- Moon phase
- Two daily alarms with snooze function
- Table standing or wall hanging
- Incl. 1 x TX205TH Wireless Temperature & Humidity Sensor. Add up to two more (e.g. to monitor children's bedrooms).

## **Additional Information**

| Brand       | Technoline                                                                                                                                                                                                                                                                                                                                                                                                                                                                                                                                                                                                                       |
|-------------|----------------------------------------------------------------------------------------------------------------------------------------------------------------------------------------------------------------------------------------------------------------------------------------------------------------------------------------------------------------------------------------------------------------------------------------------------------------------------------------------------------------------------------------------------------------------------------------------------------------------------------|
| Contents    | WS 9050 Console<br>TX205TH Wireless Temperature & Humidity Sensor                                                                                                                                                                                                                                                                                                                                                                                                                                                                                                                                                                |
| Explanation | A more modern-looking alternative to the Technoline WS 9032 and WS 9040.  Temperature:  — Indoor temperature measurement ranges: -9.9°C ~ 50°C (14.2° ~122°F)  — Outdoor temperature measurement ranges: -20°C ~ 60°C (-4°F ~140°F)  Barometric pressure:  — Barometric pressure measurement ranges: 850~1100 mB/hPa (25.10~ 32.48inHg)  — Pressure alternatively in mB/hPa or inHg  — The barometric pressure in the past 24 hours recording  Humidity: Indoor & Outdoor measurable range: 20~95%RH  Remote Sensor:  — 433.92MHz RF transmitting frequency  — 60 meter transmission range in open area  — 3 channels selectable |
| Ideal For   | Amateur, Interested, Gardeners                                                                                                                                                                                                                                                                                                                                                                                                                                                                                                                                                                                                   |
| Finish      | Black and silver                                                                                                                                                                                                                                                                                                                                                                                                                                                                                                                                                                                                                 |
| Dimensions  | Console: 108 x 184 x 28mm                                                                                                                                                                                                                                                                                                                                                                                                                                                                                                                                                                                                        |
| Power       | Console: battery only (2 x AA (not included)                                                                                                                                                                                                                                                                                                                                                                                                                                                                                                                                                                                     |
| Sensors     | 1 x TX205-DTH Wireless Temperature & Humidity Sensor is included. You can add up to two moreTX205-DTH sensors. These can be placed outdoors or in other rooms - for example childrens' bedrooms. If you would like to order more than one additional TX205-DTH sensor, simply tick the box above, then when you get to the Shopping Basket page, change the quantity from 1 to 2.                                                                                                                                                                                                                                                |
| Dimensions  | Wireless Sensor: 40 x 104 x 27mm                                                                                                                                                                                                                                                                                                                                                                                                                                                                                                                                                                                                 |
| Power       | Wireless Sensor: battery only (2 x AA not included)                                                                                                                                                                                                                                                                                                                                                                                                                                                                                                                                                                              |
|             |                                                                                                                                                                                                                                                                                                                                                                                                                                                                                                                                                                                                                                  |