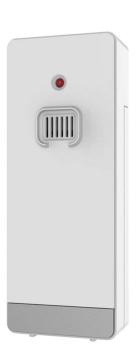

## **Additional Information**

| Brand       | Technoline                                                                                                                                                                                                                                                                                                                                                                                                                                                                           |
|-------------|--------------------------------------------------------------------------------------------------------------------------------------------------------------------------------------------------------------------------------------------------------------------------------------------------------------------------------------------------------------------------------------------------------------------------------------------------------------------------------------|
| Contents    | 1 x Technoline WS 6462 console<br>1 x UK mains power adapter<br>1 x TX205 DTH wireless temperature and humidity<br>sensor                                                                                                                                                                                                                                                                                                                                                            |
| Explanation | Temperature Indoor temperature measurement ranges: -9.9°C to 50°C Outdoor temperature measurement ranges: -40°C to 70°C Temperature alternatively in °C or °F Humidity Indoor & outdoor measurable range: 20%RH to 95%RH Barometric pressure Barometric pressure measurement ranges: 600hPa/mb (17.72inHg) to 1100hPa/mb (32.50inHg) Pressure alternatively in hPa/mb or inHg Wireless Outdoor Sensor Maximum wireless transmission range: 60 metres Transmission frequency: 433 MHz |
| Ideal For   | Amateur, Interested, Gardeners                                                                                                                                                                                                                                                                                                                                                                                                                                                       |
| Finish      | Black and silver                                                                                                                                                                                                                                                                                                                                                                                                                                                                     |
| Dimensions  | Display Console: 157 x 115 x 40mm                                                                                                                                                                                                                                                                                                                                                                                                                                                    |
| Power       | Display Console: mains power, with optional battery backup (2 x AA batteries (not included))                                                                                                                                                                                                                                                                                                                                                                                         |
| Sensors     | 1 x TX205-DTH Wireless Temperature & Humidity Sensor is included. You can add up to two more TX205-DTH sensors. These can be placed outdoors or in other rooms - for example childrens' bedrooms. If you would like to order more than one additional TX205-DTH sensor, simply tick the box above, then when you get to the Shopping Basket page, change the quantity from 1 to 2.                                                                                                   |
| Dimensions  | Wireless Sensor: 40 x 104 x 27mm                                                                                                                                                                                                                                                                                                                                                                                                                                                     |
| Power       | Wireless Sensor: 2 x AA batteries (not included)                                                                                                                                                                                                                                                                                                                                                                                                                                     |

# **Additional Options**

| Add Up to Two Additional Temperature & Humidity Sensors | Wireless Temperature & Humidity Sensor (ES-TX205-DTH) |
|---------------------------------------------------------|-------------------------------------------------------|
| Batteries                                               | 4 x AA Alkaline 1.5V Batteries                        |