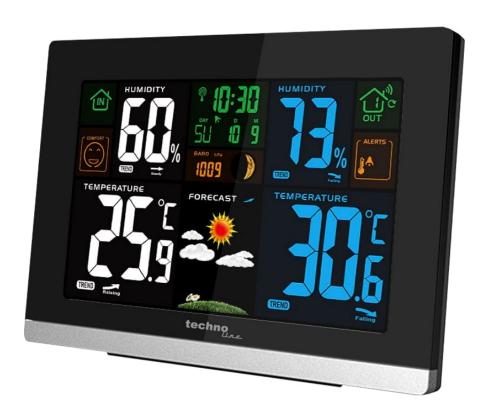

#### **Short Description**

The Technoline WS6462 Weather Forecaster packs a lot into its colour LCD display. Highlights include: your personal weather forecast, temperature, humidity, air pressure, moon phase, radio-controlled clock and two snooze alarms.

#### **Key Features**

- Coloured LCD display with backlight
- Indoor and outdoor temperature and tendency
- Indoor and outdoor humidity and tendency
- Barometric (air) pressure and tendency
- Weather forecast the next 12 hours based on the barometric pressure
- Indoor comfort level indicator
- Outdoor temperature and frost alerts
- MIN / MAX recording for temperature, humidity and air pressure
- Moon phase
- Radio controlled time and date from DCF signal with +/-12hr time zone offset
- Manual setting option for clock
- 12/24h time display
- Date and weekday
- Two alarms with snooze function
- Table standing
- Incl. 1 x TX205-DTH wireless temperature and humidity sensor. Add up to two more (e.g. to monitor children's bedrooms).

## **Additional Information**

| Brand       | Technoline                                                                                                                                                                                                                                                                                                                                                                                                                                                                           |
|-------------|--------------------------------------------------------------------------------------------------------------------------------------------------------------------------------------------------------------------------------------------------------------------------------------------------------------------------------------------------------------------------------------------------------------------------------------------------------------------------------------|
| Contents    | 1 x Technoline WS 6462 console<br>1 x UK mains power adapter<br>1 x TX205 DTH wireless temperature and humidity<br>sensor                                                                                                                                                                                                                                                                                                                                                            |
| Explanation | Temperature Indoor temperature measurement ranges: -9.9°C to 50°C Outdoor temperature measurement ranges: -40°C to 70°C Temperature alternatively in °C or °F Humidity Indoor & outdoor measurable range: 20%RH to 95%RH Barometric pressure Barometric pressure measurement ranges: 600hPa/mb (17.72inHg) to 1100hPa/mb (32.50inHg) Pressure alternatively in hPa/mb or inHg Wireless Outdoor Sensor Maximum wireless transmission range: 60 metres Transmission frequency: 433 MHz |
| Ideal For   | Amateur, Interested, Gardeners                                                                                                                                                                                                                                                                                                                                                                                                                                                       |
| Finish      | Black and silver                                                                                                                                                                                                                                                                                                                                                                                                                                                                     |
| Dimensions  | Display Console: 157 x 115 x 40mm                                                                                                                                                                                                                                                                                                                                                                                                                                                    |
| Power       | Display Console: mains power, with optional battery backup (2 x AA batteries (not included))                                                                                                                                                                                                                                                                                                                                                                                         |
| Sensors     | 1 x TX205-DTH Wireless Temperature & Humidity Sensor is included. You can add up to two more TX205-DTH sensors. These can be placed outdoors or in other rooms - for example childrens' bedrooms. If you would like to order more than one additional TX205-DTH sensor, simply tick the box above, then when you get to the Shopping Basket page, change the quantity from 1 to 2.                                                                                                   |
| Dimensions  | Wireless Sensor: 40 x 104 x 27mm                                                                                                                                                                                                                                                                                                                                                                                                                                                     |
| Power       | Wireless Sensor: 2 x AA batteries (not included)                                                                                                                                                                                                                                                                                                                                                                                                                                     |