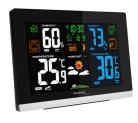

#### **Short Description**

The Technoline WS6462 Weather Forecaster packs a lot into its colour LCD display. Highlights include: your personal weather forecast, temperature, humidity, air pressure, moon phase, radio-controlled clock and two snooze alarms.

#### **Key Features**

- Coloured LCD display with backlight
- Indoor and outdoor temperature and tendency
- Indoor and outdoor humidity and tendency
- Barometric (air) pressure and tendency
- Weather forecast the next 12 hours based on the barometric pressure
- Indoor comfort level indicator
- Outdoor temperature and frost alerts
- MIN / MAX recording for temperature, humidity and air pressure
- Moon phase
- Radio controlled time and date from DCF signal with +/-12hr time zone offset
- Manual setting option for clock
- 12/24h time display
- Date and weekday
- Two alarms with snooze function
- Table standing
- Incl. 1 x TX205-DTH wireless temperature and humidity sensor. Add up to two more (e.g. to monitor children's bedrooms).