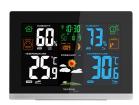

#### **Short Description**

The Technoline WS6462 Weather Forecaster packs a lot into its colour LCD display. Highlights include: your personal weather forecast, temperature, humidity, air pressure, moon phase, radio-controlled clock and two snooze alarms.

#### **Key Features**

- Coloured LCD display with backlight
- Indoor and outdoor temperature and tendency
- Indoor and outdoor humidity and tendency
- Barometric (air) pressure and tendency
- Weather forecast the next 12 hours based on the barometric pressure
- Indoor comfort level indicator
- Outdoor temperature and frost alerts
- MIN / MAX recording for temperature, humidity and air pressure
- Moon phase
- Radio controlled time and date from DCF signal with +/-12hr time zone offset
- Manual setting option for clock
- 12/24h time display
- Date and weekday
- Two alarms with snooze function
- Table standing
- Incl. 1 x TX205-DTH wireless temperature and humidity sensor. Add up to two more (e.g. to monitor children's bedrooms).