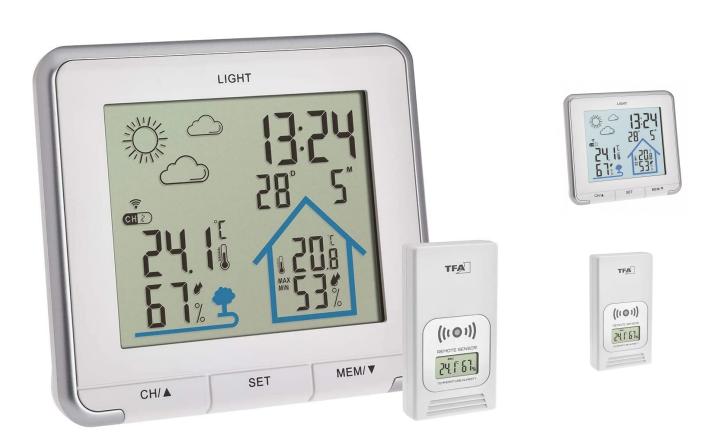

#### **Product Images**

#### **Short Description**

The simple and clear design of the LIFE wireless weather station provides you with useful information about your home and garden. The room climate appears in the coloured house under the time and date. The outdoor temperature and humidity are marked with a tree and symbols.

#### **Key Features**

- Weather forecast with icons
- Indoor indoor temperature and humidity
- Outdoor temperature and humidity via wireless transmitter
- Clock with date
- Max/Min Temperature and Humidity readings
- Comfortable sensor touch operation
- 12/24 hour time
- Table standing or wall hanging
- Blue backlight
- Includes 1 x wireless temperature & humidity sensor.