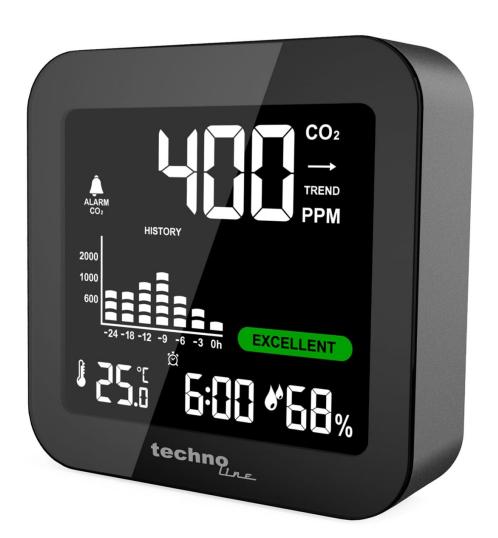

### **Key Features**

- Display of measured CO2 value and Co2 trend indicator
- 24 hour history of measured CO2 values displayed on bar diagram
- Alarm function for high CO2 values
- Calibration option for CO2 measuring
- Current CO2 concentration in the air is display as air quality icons in traffic lights coloration: EXCELLENT, GOOD, MEDIUM, POOR (starts flashing at 2001 ppm to signal very poor air).

#### **Additional Functions**

- Indoor temperature display
- Indoor humidity display
- MIN/MAX memory of CO2, temperature and humidity
- Quartz clock
- 12/24h time display
- Clock Alarm

- Low power indicator of built-in rechargeable battery 4 display brightness levels selectable
- Table standing.