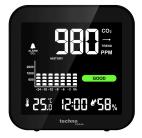

### **Key Features**

- Display of measured CO2 value and Co2 trend indicator
- 24 hour history of measured CO2 values displayed on bar diagram
- Alarm function for high CO2 values
- Calibration option for CO2 measuring
- Current CO2 concentration in the air is display as air quality icons in traffic lights coloration: EXCELLENT, GOOD, MEDIUM, POOR (starts flashing at 2001 ppm to signal very poor air).

#### **Additional Functions**

- Indoor temperature display
- Indoor humidity display
- MIN/MAX memory of CO2, temperature and humidity
- Quartz clock
- 12/24h time display
- Clock Alarm

- Low power indicator of built-in rechargeable battery 4 display brightness levels selectable
- Table standing.