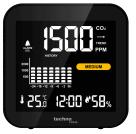

### **Key Features**

- Display of measured CO2 value and Co2 trend indicator
- 24 hour history of measured CO2 values displayed on bar diagram
- Alarm function for high CO2 values
- Calibration option for CO2 measuring
- Current CO2 concentration in the air is display as air quality icons in traffic lights coloration: EXCELLENT, GOOD, MEDIUM, POOR (starts flashing at 2001 ppm to signal very poor air).

#### **Additional Functions**

- Indoor temperature display
- Indoor humidity display
- MIN/MAX memory of CO2, temperature and humidity
- Quartz clock
- 12/24h time display
- Clock Alarm

- Low power indicator of built-in rechargeable battery 4 display brightness levels selectable
- Table standing.