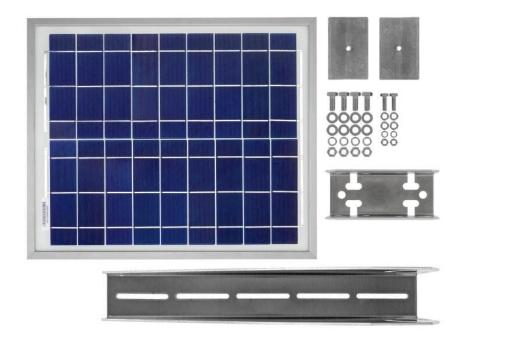

#### **Product Images**

## Description

This solar panel is suitable for most locations. Includes 45-degree bracket for mast mounting.

Power 15 Watts

Operating Temperature Range -40° to 85°C (-40°F to 185°F)

**Materials** Polycrystalline silicon solar cell; aluminum frame and mounts; zinc-coated steel bolts, nuts, washers, and U-bolts

**Dimensions** 428 x 357 x 30 mm (16.85 x 14.06 x 1.18 in)

Weight 2.2 kg (4.85 lb)

**Cable Length** 2 m (6 ft)

Environmental Rating Weatherproof when mounted properly, not waterproof.