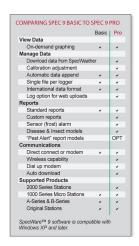

### **Description**

Easily download, analyse and produce basic reports from your data accumulated through Spectrum WatchDog Data Loggers and older series WatchDog Weather Stations.

- Eliminate valuable time wasted exporting the data and performing calculations in tedious spreadsheet programmes
- You can upgrade to SpecWare 9 Pro for custom reports, more communication options, and support for Weather Stations and disease models.
- The software automatically assigns each WatchDog Data Logger or Weather Station to its own "logger location" directory, which is appended every time you download new data.