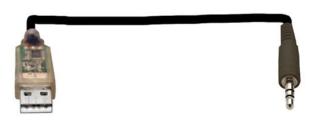

## **Additional Information**

| Brand       | Spectrum Technologies                                                                                                                                                                                                                                                                                                                                                                                                                                                                                                              |
|-------------|------------------------------------------------------------------------------------------------------------------------------------------------------------------------------------------------------------------------------------------------------------------------------------------------------------------------------------------------------------------------------------------------------------------------------------------------------------------------------------------------------------------------------------|
|             | Requires Windows 98 or later, and one free USB port (serial ports are still supported for existing serial cables).                                                                                                                                                                                                                                                                                                                                                                                                                 |
|             | The included PC interface cable is USB to 3.5 mm Stereo Pin; this eliminates the need for a USB to serial adapter.                                                                                                                                                                                                                                                                                                                                                                                                                 |
| Explanation | Installation software is not shipped with the cable and manual. It is downloadable at www.specmeters.com/software. Once installed, SpecWare will require an activation code. The process to obtain the code is included with the installation manual, and will require the order number for the SpecWare Basic purchase.  Software updates are available online; a licensed and installed copy of SpecWare is required for software updates.  SpecWare 9 Basic does not support disease models or the 2000 Series Weather Stations |
| Contents    | PC interface cable (item SI-3661U)<br>Manual                                                                                                                                                                                                                                                                                                                                                                                                                                                                                       |
|             | iviariuar                                                                                                                                                                                                                                                                                                                                                                                                                                                                                                                          |
| Ideal For   | Professional, Agronomy                                                                                                                                                                                                                                                                                                                                                                                                                                                                                                             |