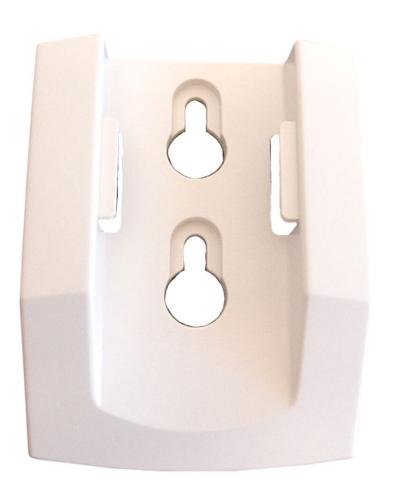

# Wall Mount Bracket

#### **Short Description**

Wall Mount Bracket for use with SkyScan Lightning Detector.

## Description

Wall Mount Bracket for use with SkyScan Lightning Detector.