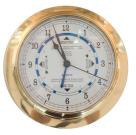

### FCC Cast Brass Bulkhead Set - Barometer, **Quartz Clock & Tide Clock (20.5cm)**

#### **Short Description**

Barometer, Quartz Clock & Tide Clock in Cast Brass. Instruments 205mm in Diameter.

### **Description**

Bulkhead style instruments in heavy cast brass. Barometer, quartz clock, and tide clock available.

### **Additional Information**

| Ideal For             | Interested, Decorative                                                                                       |
|-----------------------|--------------------------------------------------------------------------------------------------------------|
|                       | Heavy cast brass bulkhead style instruments.                                                                 |
| Indoor Unit           | Barometer readings are shown in inches of mercury, hPa/mbar.                                                 |
|                       | Clocks are available in a choice of ordinary quartz clock or a tide clock to indicate the state of the tide. |
| Finish                | Polished and lacquered finish with bevelled glass and white coloured face.                                   |
| Dimensions            | Each instrument: 145mm diameter dial in a 205mm diameter case.                                               |
| Batteries             | AA battery for clock included                                                                                |
| Has A Second Hand     | yes                                                                                                          |
| Glow In The Dark Face | no                                                                                                           |
| Installation          | Suitable for wall hanging only.                                                                              |

# FCC Cast Brass Bulkhead Tide Clock - Marine Quality (20.5cm)

Bulkhead style Tide Clock in Cast Brass. 205mm in Diameter.