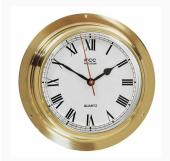

#### FCC Cast Brass Bulkhead Clock - Marine Quality (20.5cm)

Bulkhead style Clock in Cast Brass. 205mm in Diameter.