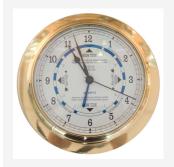

# FCC Cast Brass Bulkhead Tide Clock - Marine Quality (20.5cm)

Bulkhead style Tide Clock in Cast Brass. 205mm in Diameter.