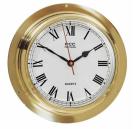

### FCC Cast Brass Bulkhead Set - Barometer, **Quartz Clock & Tide Clock (20.5cm)**

#### **Short Description**

Barometer, Quartz Clock & Tide Clock in Cast Brass. Instruments 205mm in Diameter.

### **Description**

Bulkhead style instruments in heavy cast brass. Barometer, quartz clock, and tide clock available.

### **Additional Information**

| Ideal For             | Interested, Decorative                                                                                       |
|-----------------------|--------------------------------------------------------------------------------------------------------------|
|                       | Heavy cast brass bulkhead style instruments.                                                                 |
| Indoor Unit           | Barometer readings are shown in inches of mercury, hPa/mbar.                                                 |
|                       | Clocks are available in a choice of ordinary quartz clock or a tide clock to indicate the state of the tide. |
| Finish                | Polished and lacquered finish with bevelled glass and white coloured face.                                   |
| Dimensions            | Each instrument: 145mm diameter dial in a 205mm diameter case.                                               |
| Batteries             | AA battery for clock included                                                                                |
| Has A Second Hand     | yes                                                                                                          |
| Glow In The Dark Face | no                                                                                                           |
| Installation          | Suitable for wall hanging only.                                                                              |

#### FCC Cast Brass Bulkhead Clock - Marine Quality (20.5cm)

Bulkhead style Clock in Cast Brass. 205mm in Diameter.