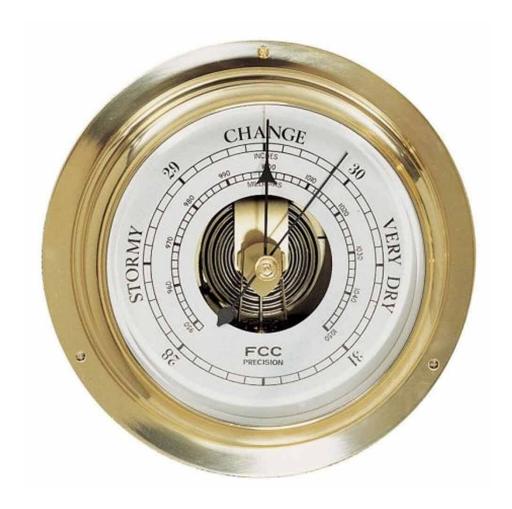

### FCC Cast Brass Bulkhead Set - Barometer, **Quartz Clock & Tide Clock (20.5cm)**

#### **Short Description**

Barometer, Quartz Clock & Tide Clock in Cast Brass. Instruments 205mm in Diameter.

### **Description**

Bulkhead style instruments in heavy cast brass. Barometer, quartz clock, and tide clock available.

### **Additional Information**

| Ideal For             | Interested, Decorative                                                                                       |
|-----------------------|--------------------------------------------------------------------------------------------------------------|
|                       | Heavy cast brass bulkhead style instruments.                                                                 |
| Indoor Unit           | Barometer readings are shown in inches of mercury, hPa/mbar.                                                 |
|                       | Clocks are available in a choice of ordinary quartz clock or a tide clock to indicate the state of the tide. |
| Finish                | Polished and lacquered finish with bevelled glass and white coloured face.                                   |
| Dimensions            | Each instrument: 145mm diameter dial in a 205mm diameter case.                                               |
| Batteries             | AA battery for clock included                                                                                |
| Has A Second Hand     | yes                                                                                                          |
| Glow In The Dark Face | no                                                                                                           |
| Installation          | Suitable for wall hanging only.                                                                              |

# FCC Cast Brass Bulkhead Barometer - Marine Quality (20.5cm)

205mm in Diameter. Bulkhead style brass barometer.