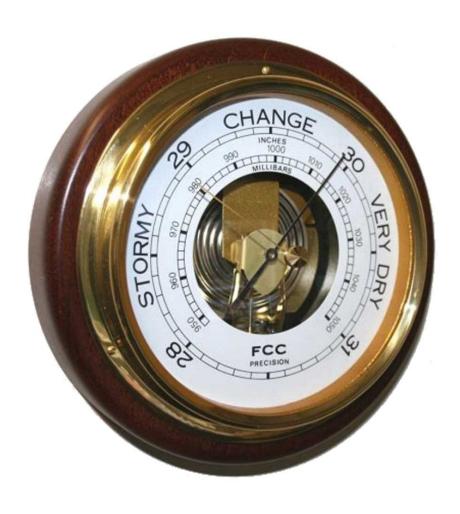

## **Short Description**

Barometer, Clock and Tide Clock mounted on mahogany base. Instruments 170mm in Diameter.

## **Description**

Barometer, Clock and Tide Clock with brass bezel mounted on mahogany 'Pocket Watch' style base.

#### **Additional Information**

| Ideal For             | Interested, Decorative                                                                                                                                                      |
|-----------------------|-----------------------------------------------------------------------------------------------------------------------------------------------------------------------------|
| Indoor Unit           | Barometer with brass bezel mounted on Mahogany 'Pocket Watch' style base.  The barometer has a visible mechanism and the readings are shown in inches of mercury, hPa/mbar. |
|                       | The quartz clock is powered by an AA battery (included) and has roman numerals and a sweep hand.                                                                            |
| Finish                | White coloured face and brass bezel mounted on Mahogany 'Pocket Watch' style base.                                                                                          |
| Dimensions            | Each instrument: 120mm diameter dial in a 170mm diameter case                                                                                                               |
| Power                 | Battery only                                                                                                                                                                |
| Has A Second Hand     | yes                                                                                                                                                                         |
| Glow In The Dark Face | no                                                                                                                                                                          |
| Installation          | Suitable for wall hanging only.                                                                                                                                             |

#### FCC Brass Barometer Mounted on Mahogany (17cm)

Barometer mounted on mahogany 'Pocket Watch' style base. 170mm in Diameter.