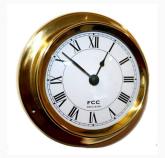

#### **DISCONTINUED: Brass Wall Clock**

Lacquered spun brass bulkhead style clock. 110mm in Diameter.