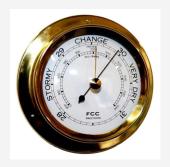

#### **DISCONTINUED: Brass Barometer**

Lacquered spun brass bulkhead style barometer. 110mm in Diameter.