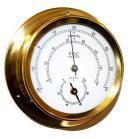

### **DISCONTINUED: Brass Thermo/Hygro**

Lacquered spun brass bulkhead style thermo/hygro. 110mm in Diameter.