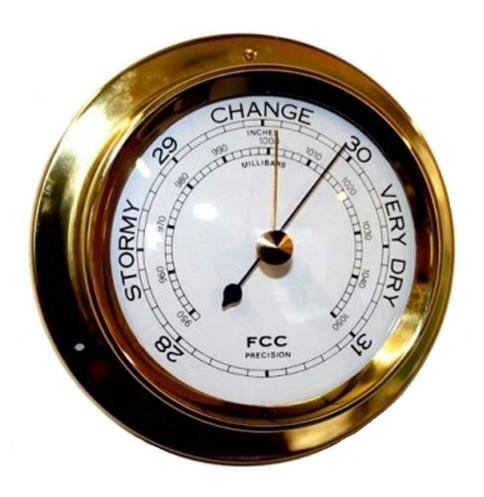

#### **DISCONTINUED: Brass Barometer**

Lacquered spun brass bulkhead style barometer. 110mm in Diameter.