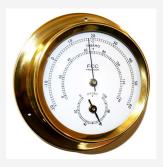

### **DISCONTINUED: Brass Thermo/Hygro**

Lacquered spun brass bulkhead style thermo/hygro. 110mm in Diameter.