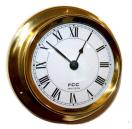

#### **DISCONTINUED: Brass Wall Clock**

Lacquered spun brass bulkhead style clock. 110mm in Diameter.