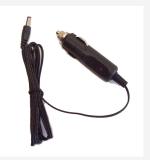

### Car or boat 12V adapter

### Car/Boat Adaptor (12v)

Car/Boat power adapter for use with SkyScan Lightning Detector.