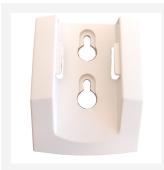

#### Wall Mount Bracket.

#### Wall Mount Bracket

Wall Mount Bracket for use with SkyScan Lightning Detector.