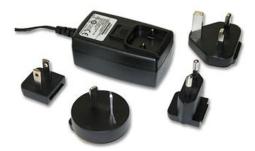

Call our friendly team on 01243 558280

Weather Shop Ford Lane Business Park Ford, West Sussex BN18 0UZ www.weathershop.co.uk



# SkyScan Accessory Bundle

### **Product Images**





### **Short Description**

Accessory Kit for Skyscan lighting detector. See Learn More for details.

## Description

Accessory Bundle Kit for Skyscan lighting detector.

Kit includes; mains/car/boat adapters & wall bracket.

Note: the soft pouch shown in the image is no longer available.

# **Product Options**

#### International mains power adapter



### Car or boat 12V adapter



### Car/Boat Adaptor (12v)

Car/Boat power adapter for use with SkyScan Lightning Detector.

#### Wall Mount Bracket.



#### Wall Mount Bracket

Wall Mount Bracket for use with SkyScan Lightning Detector.