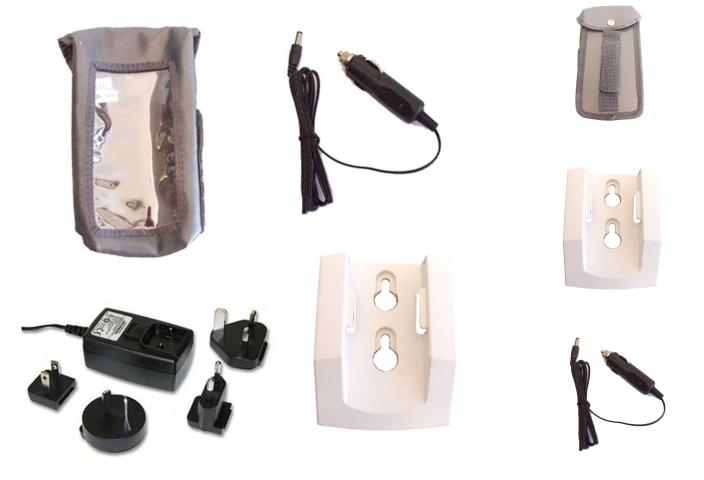

## Description

Accessory Bundle Kit for Skyscan lighting detector.

Kit includes; mains/car/boat adapters & wall bracket.

Note: the soft pouch shown in the image is no longer available.