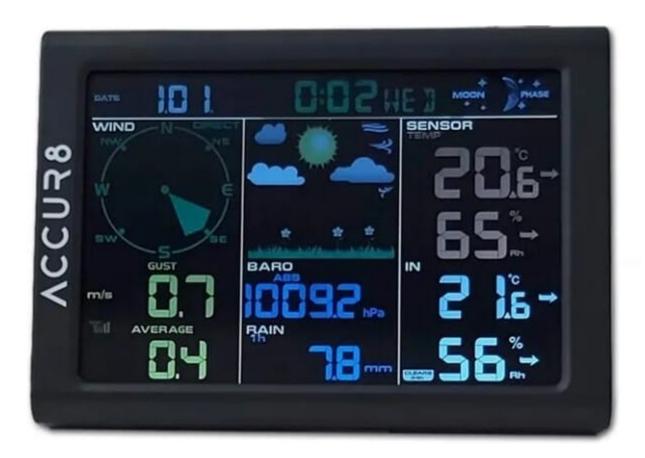

### **Product Images**

# **Description**

This display console is the same unit which is supplied with the complete weather station.