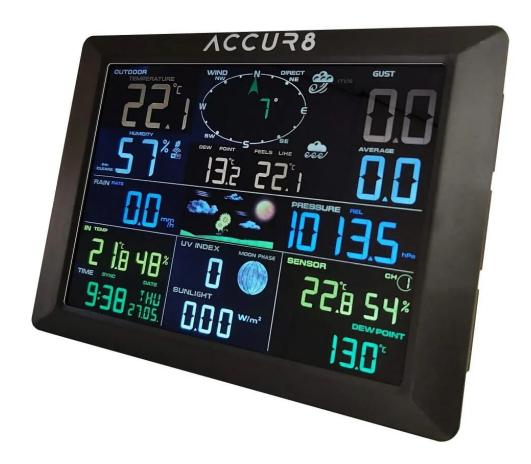

# ACCUR8 Display Console for DWS7100

## **Short Description**

Additional or replacement display console.

Add a second display to a different room in your house!

You could even give one to your neighbour, so they can also view the weather data from your outdoor sensor unit (provided the console is safely within range - up to 100 metres line of sight).

## Description

This display console is the same unit which is supplied with the complete weather station.